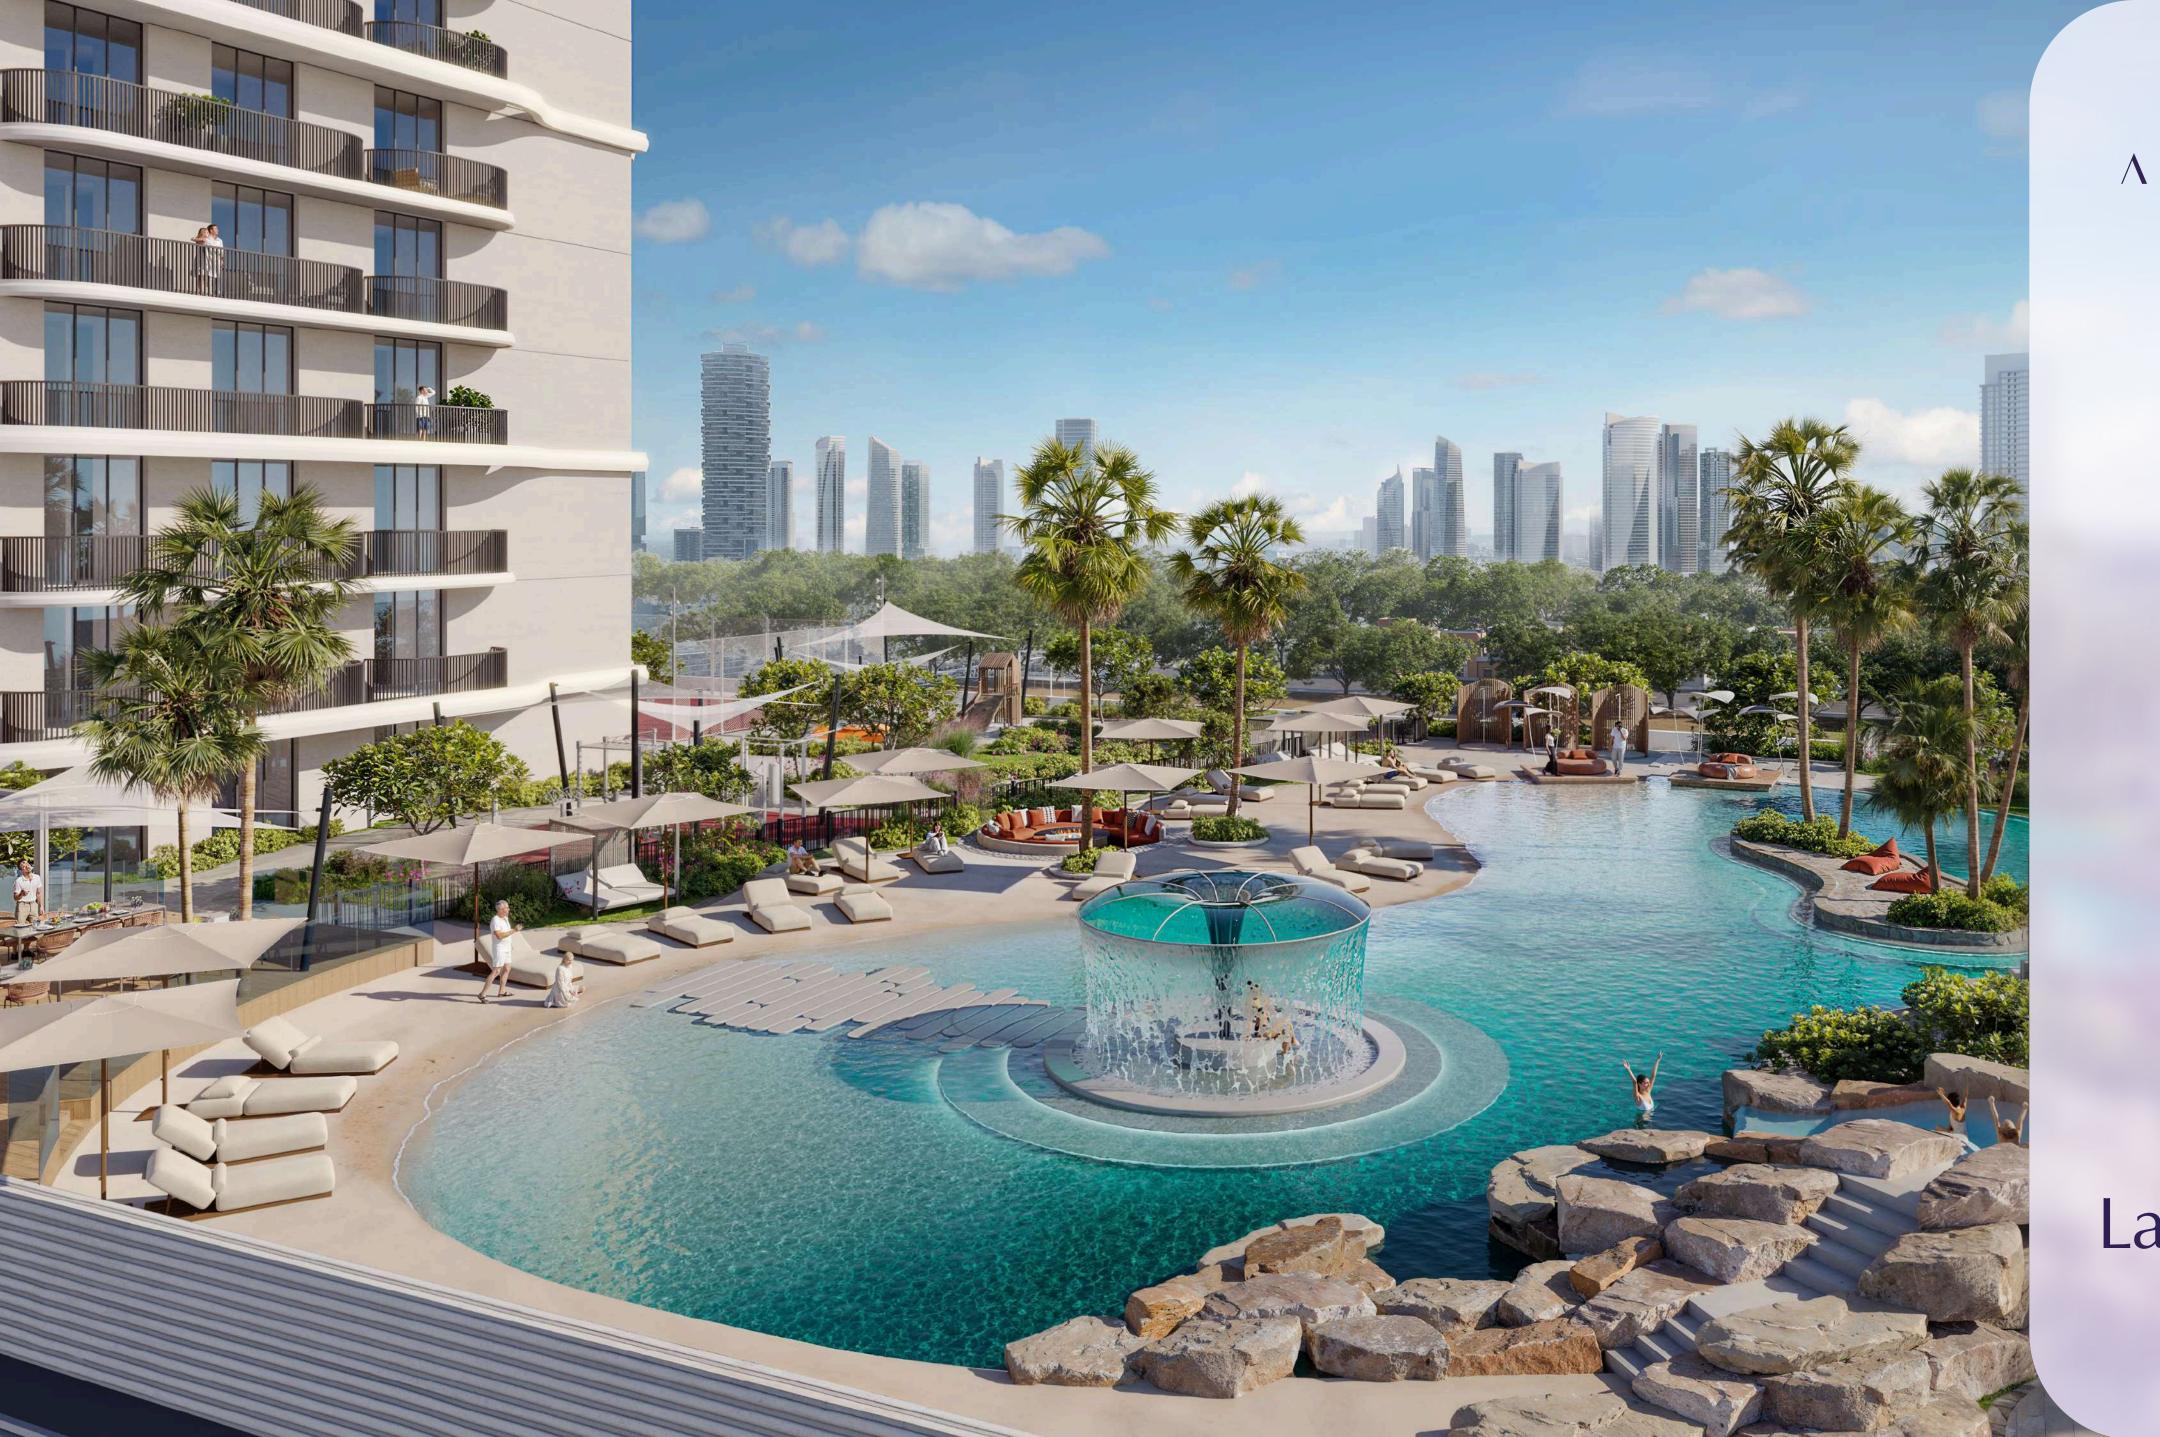

### Amenities

POOL

# Sky Deck Amenities

Lagoon-Style Pool

Aqua & Sand Oasis

Kids Play Room

Outdoor Kids Play

Clubhouse

Gym

Outdoor CrossFit

### Podium Amenities Floor

- 1 TABLE TENNIS
- 2 TENNIS COURT
- 3 OUTDOOR CROSSFIT
- 4 LUSH GARDENS
- 5 POOL DECK WITH SUN LOUNGERS
- 6 SAND OASIS
- 7 FLOATING CABANAS
- 8 CLUBHOUSE
- 9 GYM
- 10 OUTDOOR KIDS PLAY
- 11 POOLSIDE SUNKEN LOUNGE
- 12 LAGOON-STYLE POOL
- 13 KIDS PLAY ROOM
- 14 OUTDOOR LOUNGE
- 15 BBQ AREA
- 16 KIDS POOL
- 17 AQUA OASIS