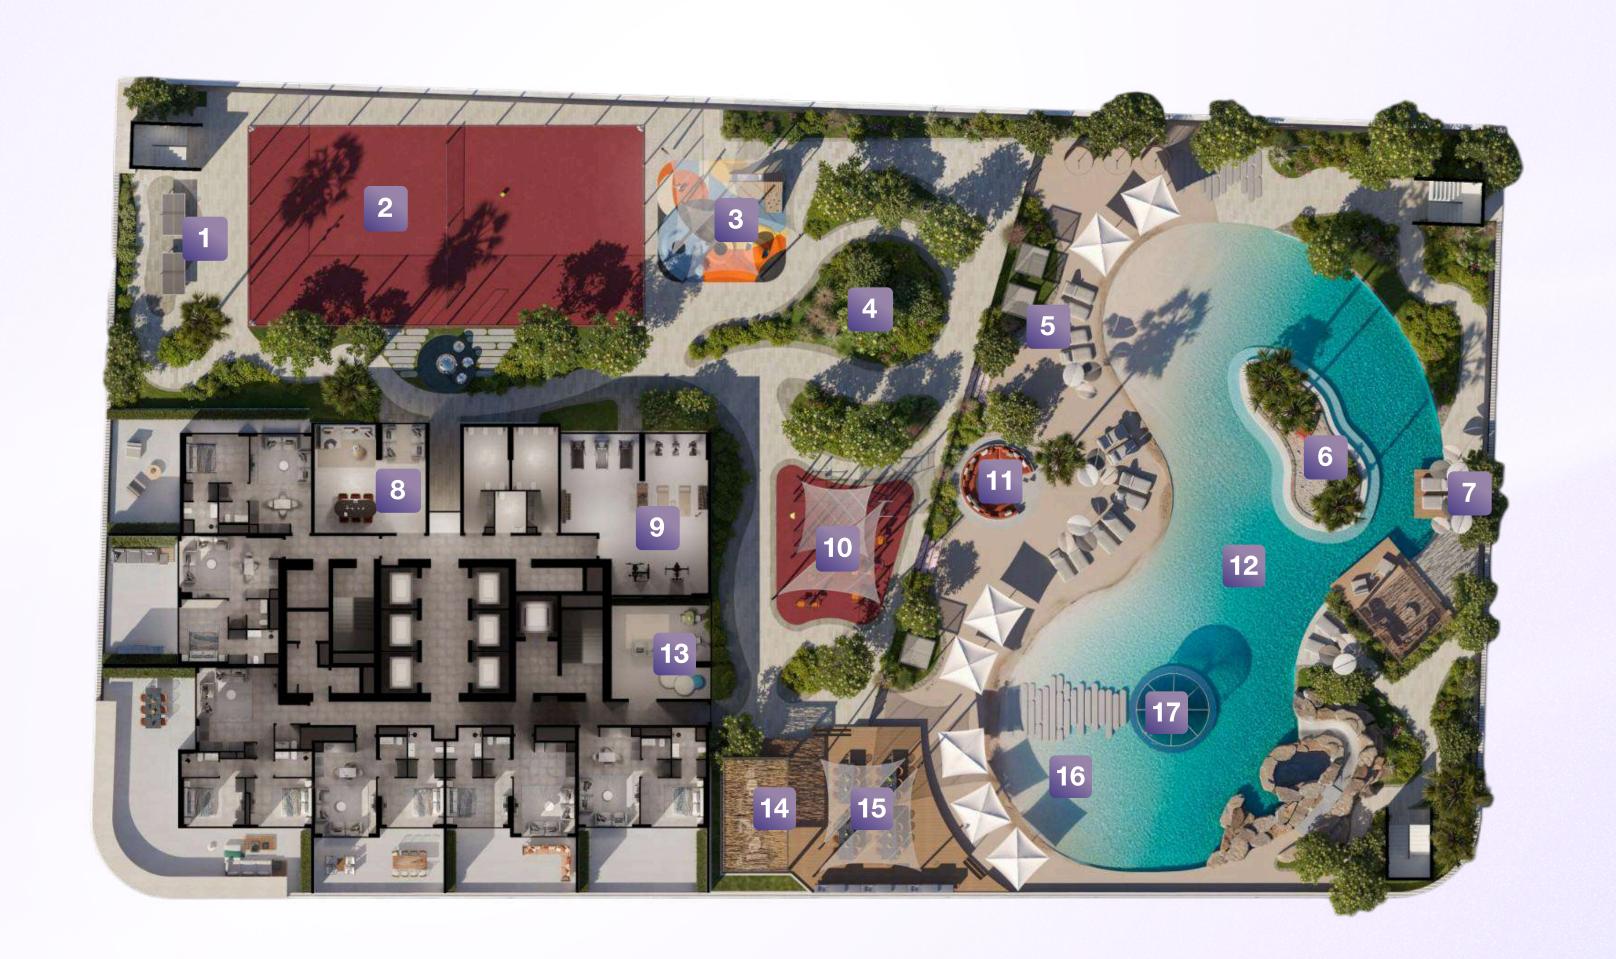

### Podium Amenities Floor

- 1 TABLE TENNIS
- 2 TENNIS COURT
- 3 OUTDOOR CROSSFIT
- 4 LUSH GARDENS
- 5 POOL DECK WITH SUN LOUNGERS
- 6 SAND OASIS
- 7 FLOATING CABANAS
- 8 CLUBHOUSE
- 9 GYM
- 10 OUTDOOR KIDS PLAY
- 11 POOLSIDE SUNKEN LOUNGE
- 12 LAGOON-STYLE POOL
- 13 KIDS PLAY ROOM
- 14 OUTDOOR LOUNGE
- 15 BBQ AREA
- 16 KIDS POOL
- 17 AQUA OASIS

# Sky Deck Amenities

MECHANICAL FLOOR 2, 33TH

- 1 SKY INFINITY POOL
- 2 SKY POOL DECK WITH SUN LOUNGERS
- 3 SKY LEISURE DECK