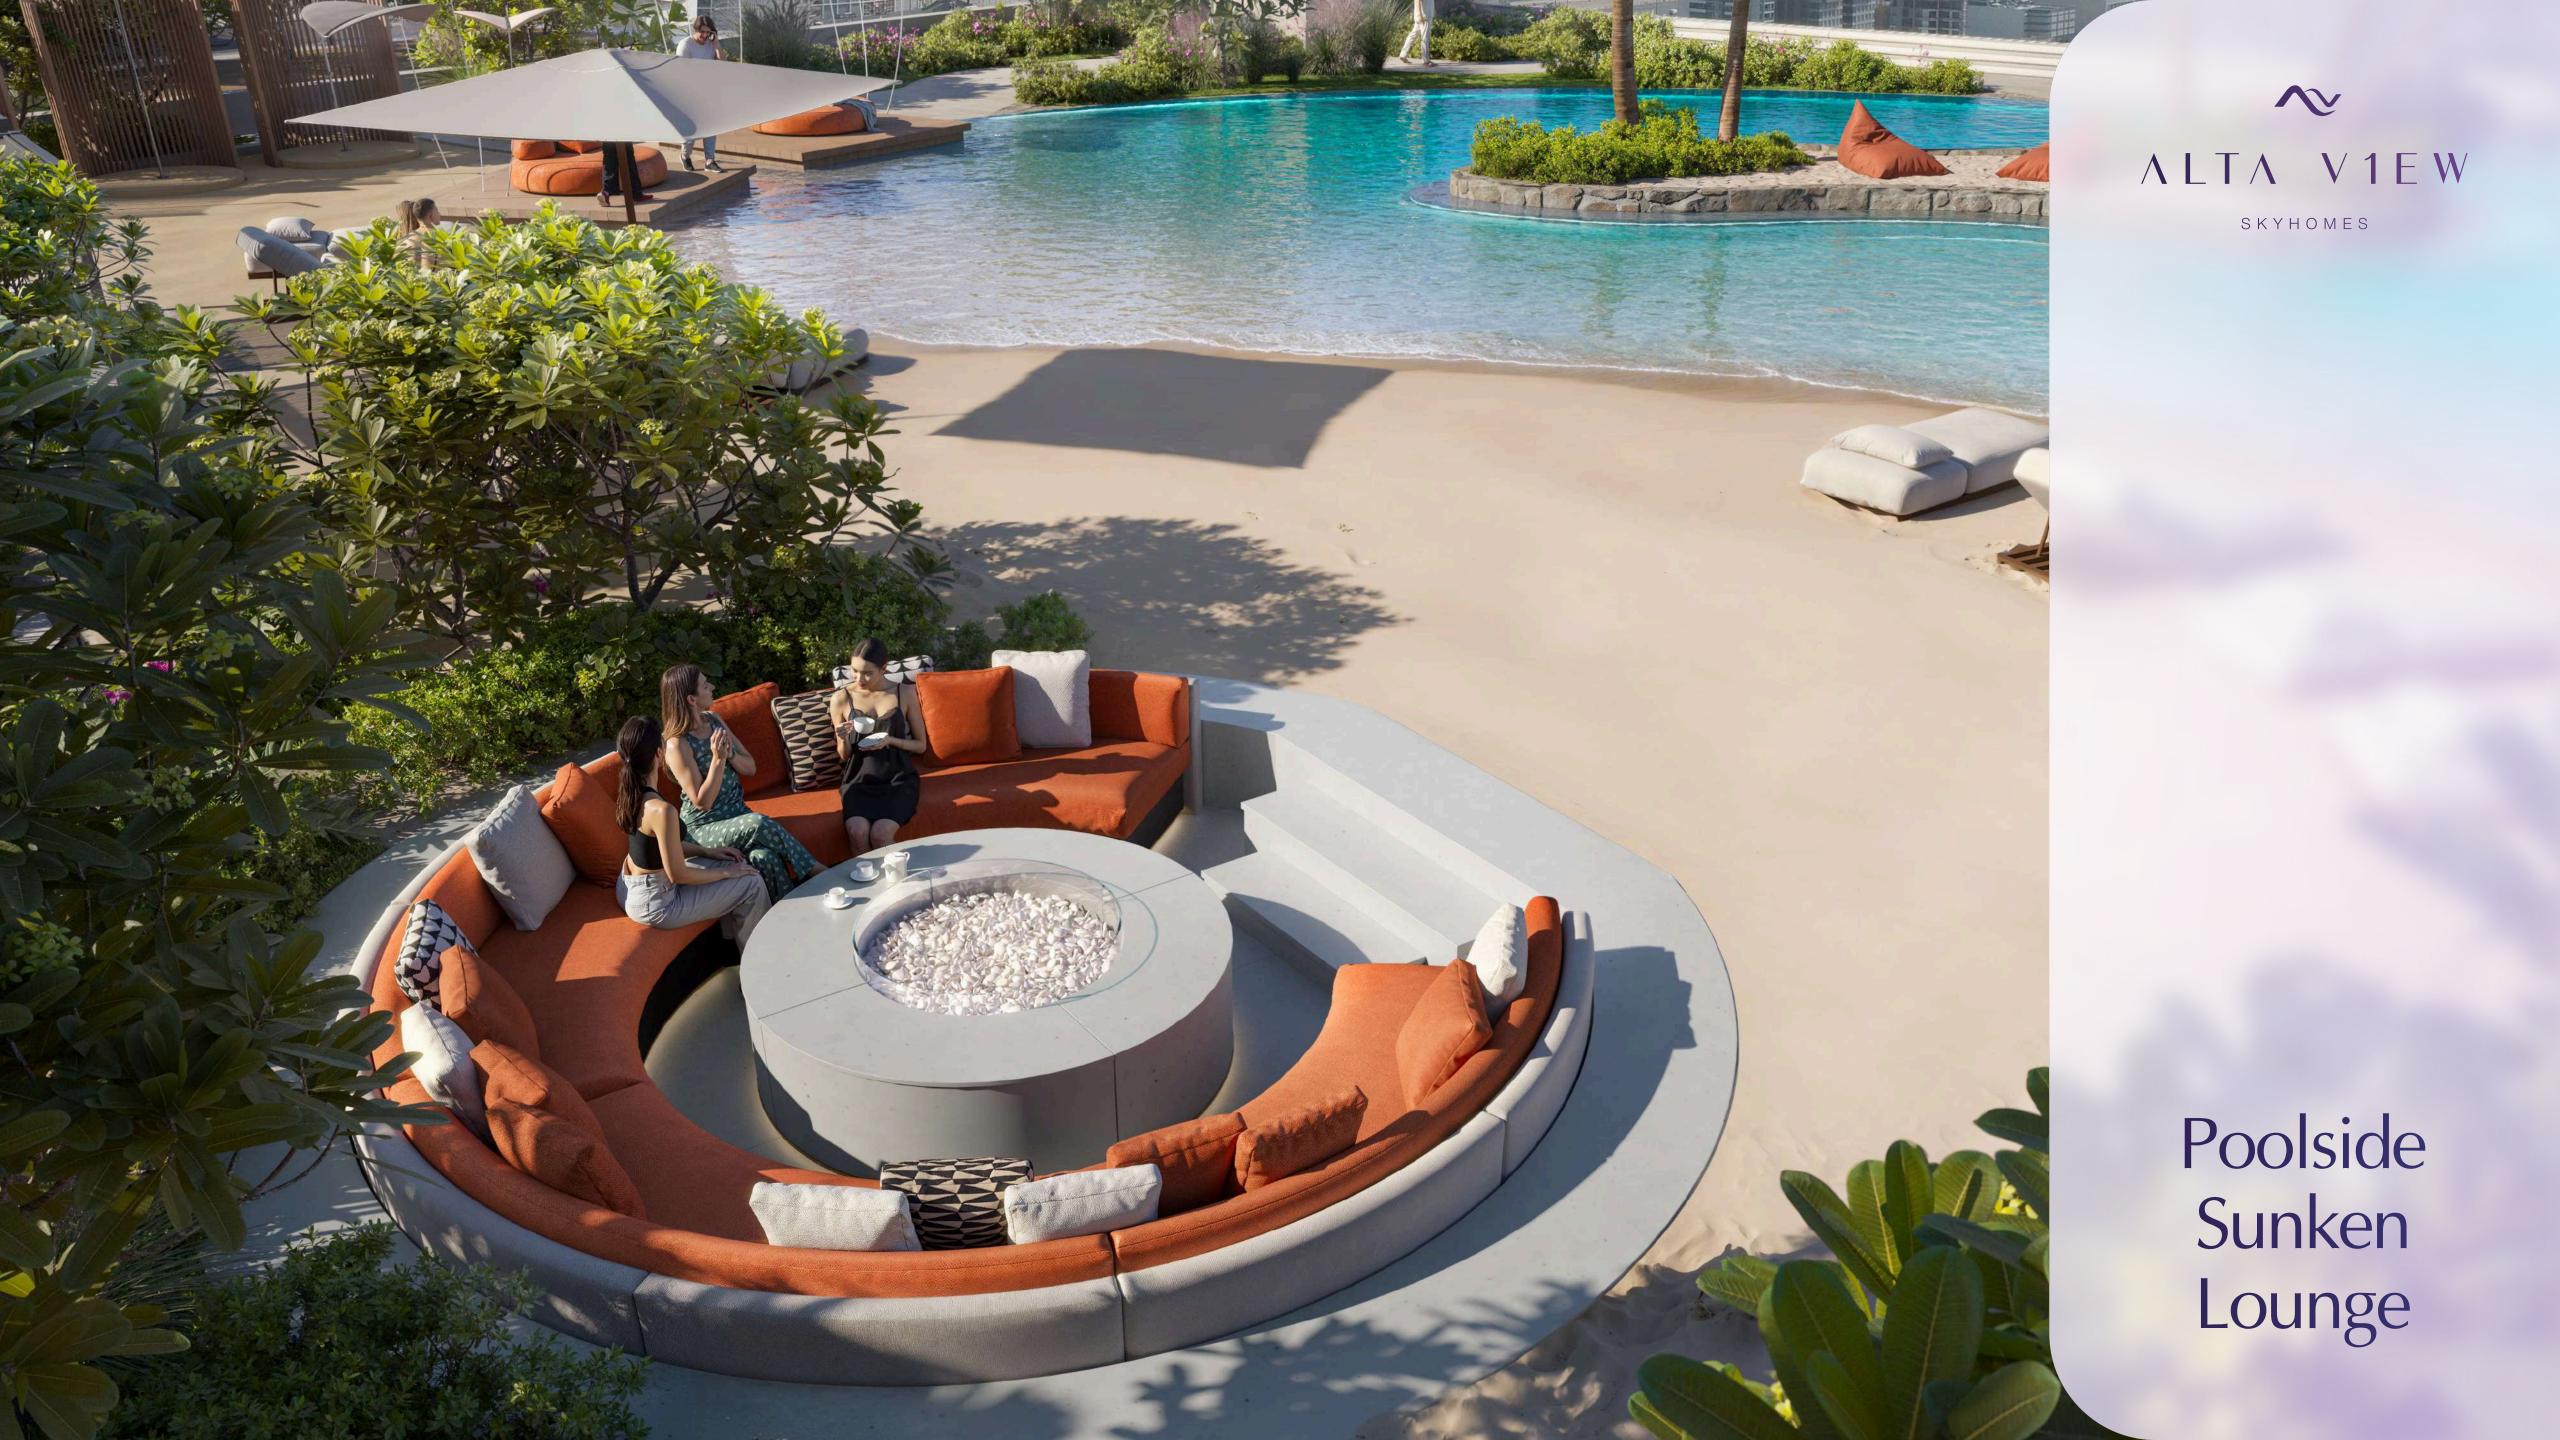

### Podium Amenities Floor

- 1 TABLE TENNIS
- 2 TENNIS COURT
- 3 OUTDOOR CROSSFIT
- 4 LUSH GARDENS
- 5 POOL DECK WITH SUN LOUNGERS
- 6 SAND OASIS
- 7 FLOATING CABANAS
- 8 CLUBHOUSE
- 9 GYM
- 10 OUTDOOR KIDS PLAY
- 11 POOLSIDE SUNKEN LOUNGE
- 12 LAGOON-STYLE POOL
- 13 KIDS PLAY ROOM
- 14 OUTDOOR LOUNGE
- 15 BBQ AREA
- 16 KIDS POOL
- 17 AQUA OASIS