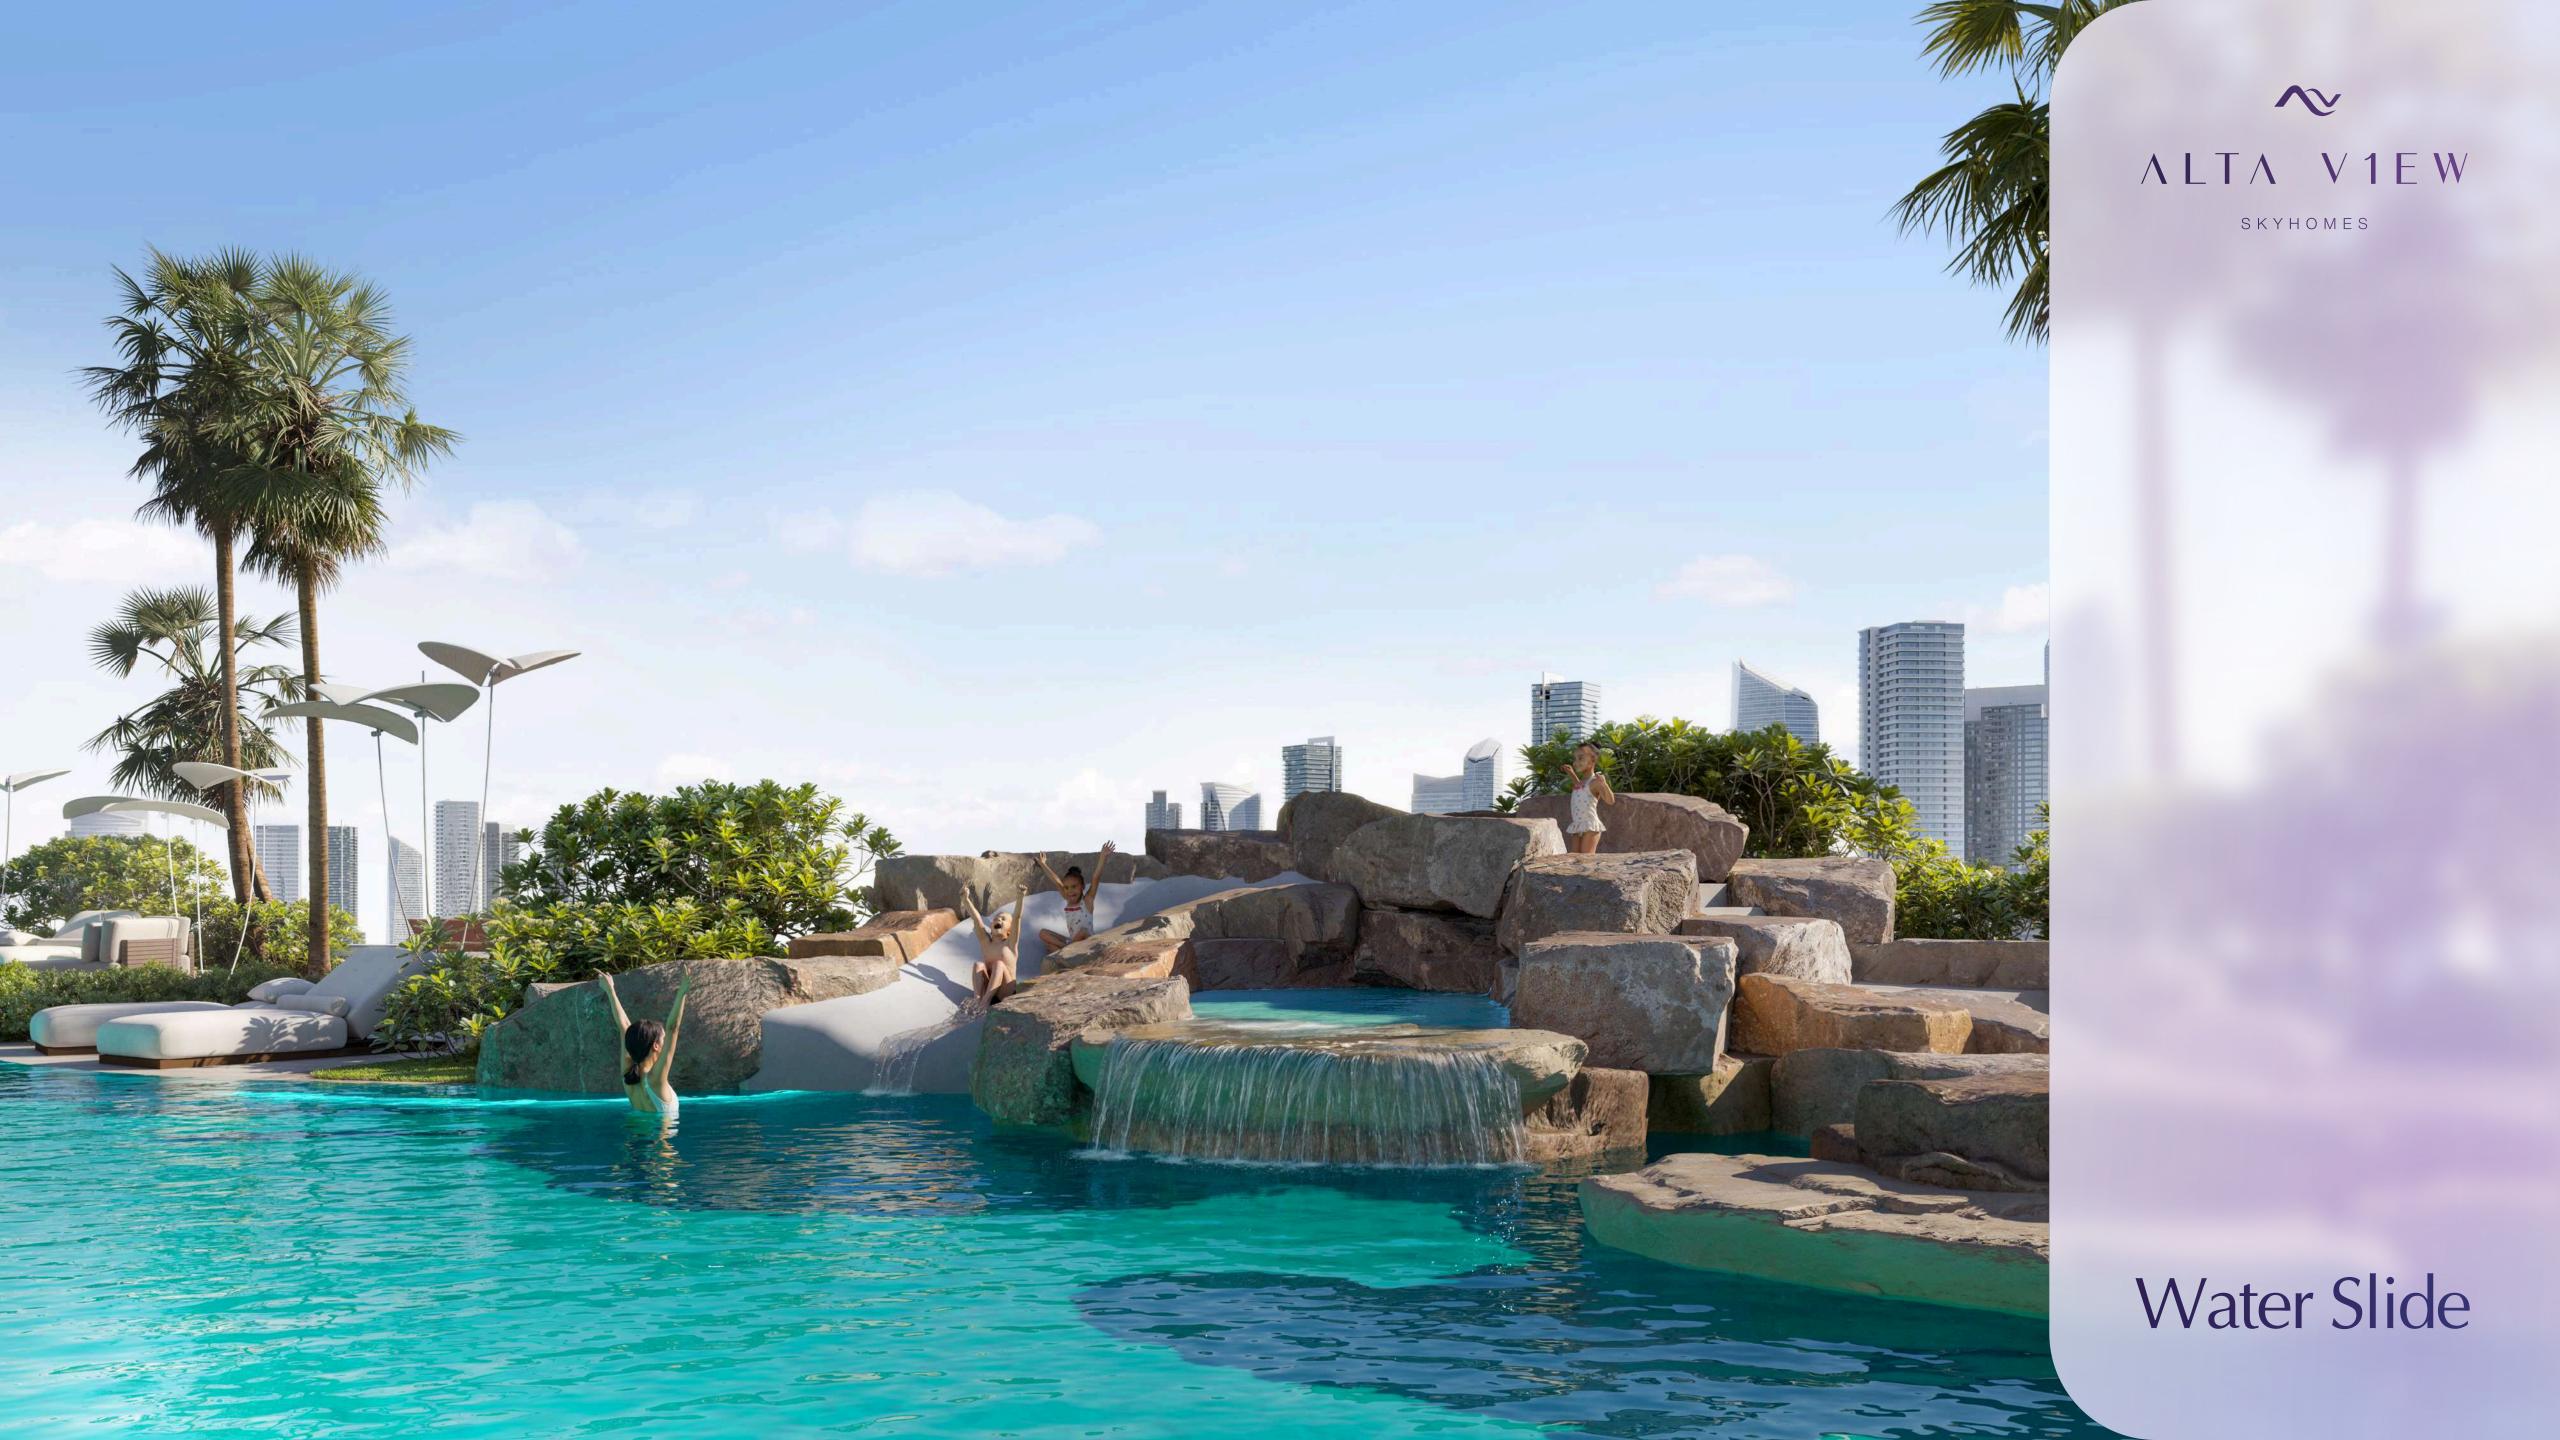

# Sky Deck Amenities

Lagoon-Style Pool

Aqua & Sand Oasis

Kids Play Room

Outdoor Kids Play

Clubhouse

Gym

Outdoor CrossFit

### Podium Amenities Floor

- 1 TABLE TENNIS
- 2 TENNIS COURT
- 3 OUTDOOR CROSSFIT
- 4 LUSH GARDENS
- 5 POOL DECK WITH SUN LOUNGERS
- 6 SAND OASIS
- 7 FLOATING CABANAS
- 8 CLUBHOUSE
- 9 GYM
- 10 OUTDOOR KIDS PLAY
- 11 POOLSIDE SUNKEN LOUNGE
- 12 LAGOON-STYLE POOL
- 13 KIDS PLAY ROOM
- 14 OUTDOOR LOUNGE
- 15 BBQ AREA
- 16 KIDS POOL
- 17 AQUA OASIS