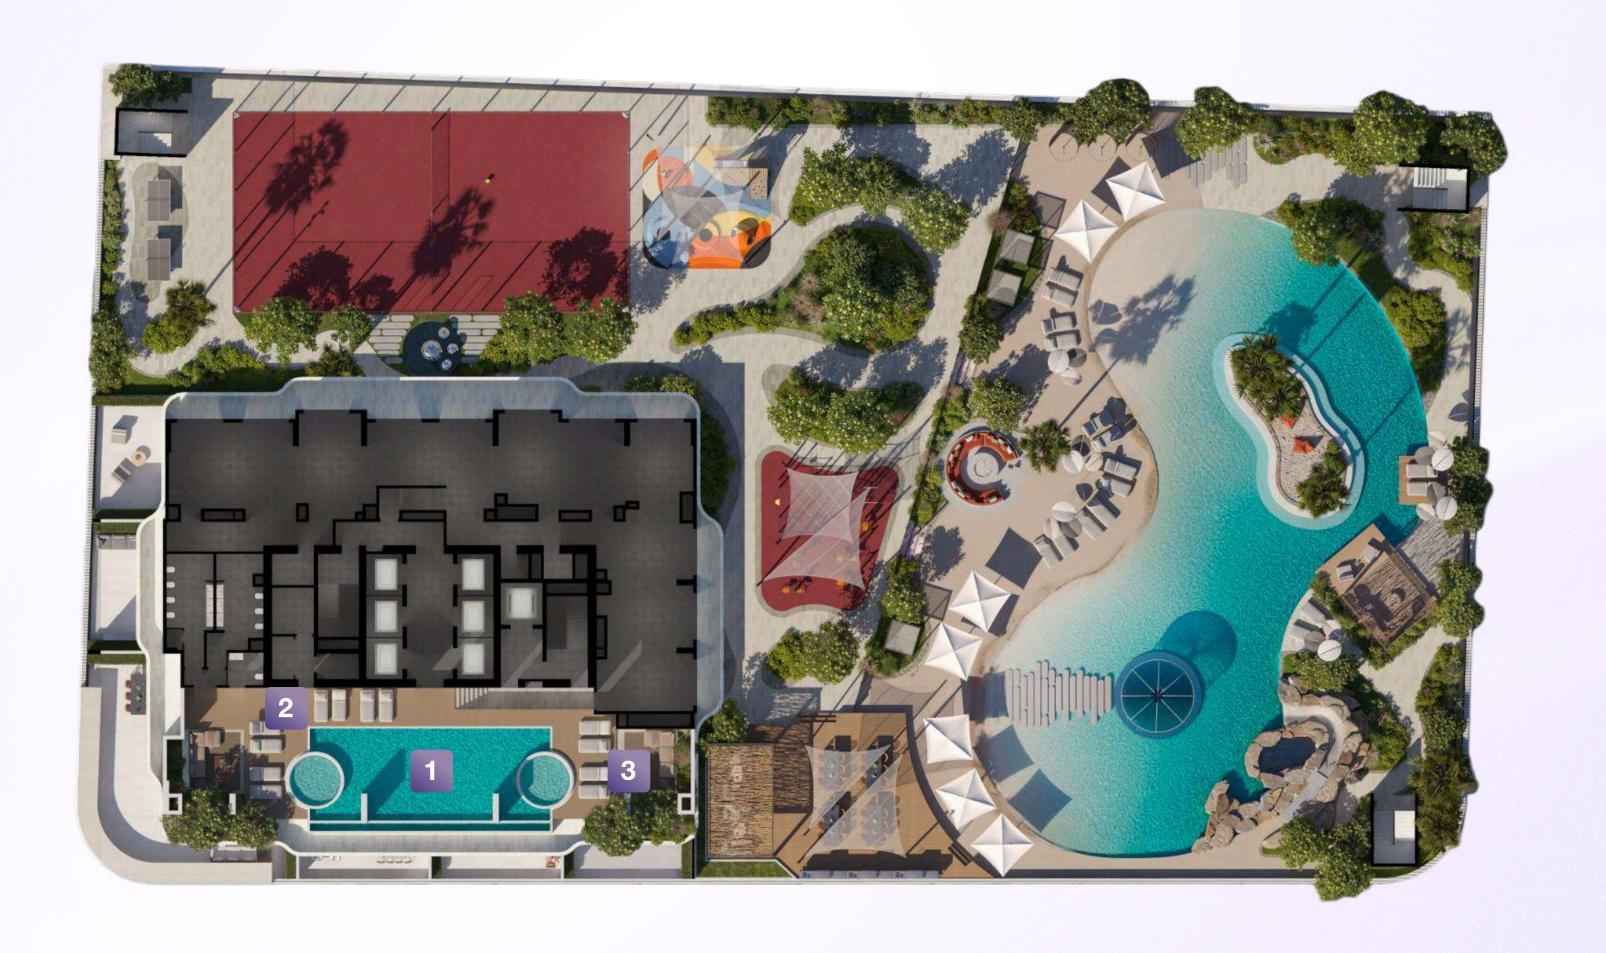

### Amenities

POOL

# Sky Deck Amenities

Lagoon-Style Pool

Aqua & Sand Oasis

Kids Play Room

Outdoor Kids Play

Clubhouse

Gym

Outdoor CrossFit