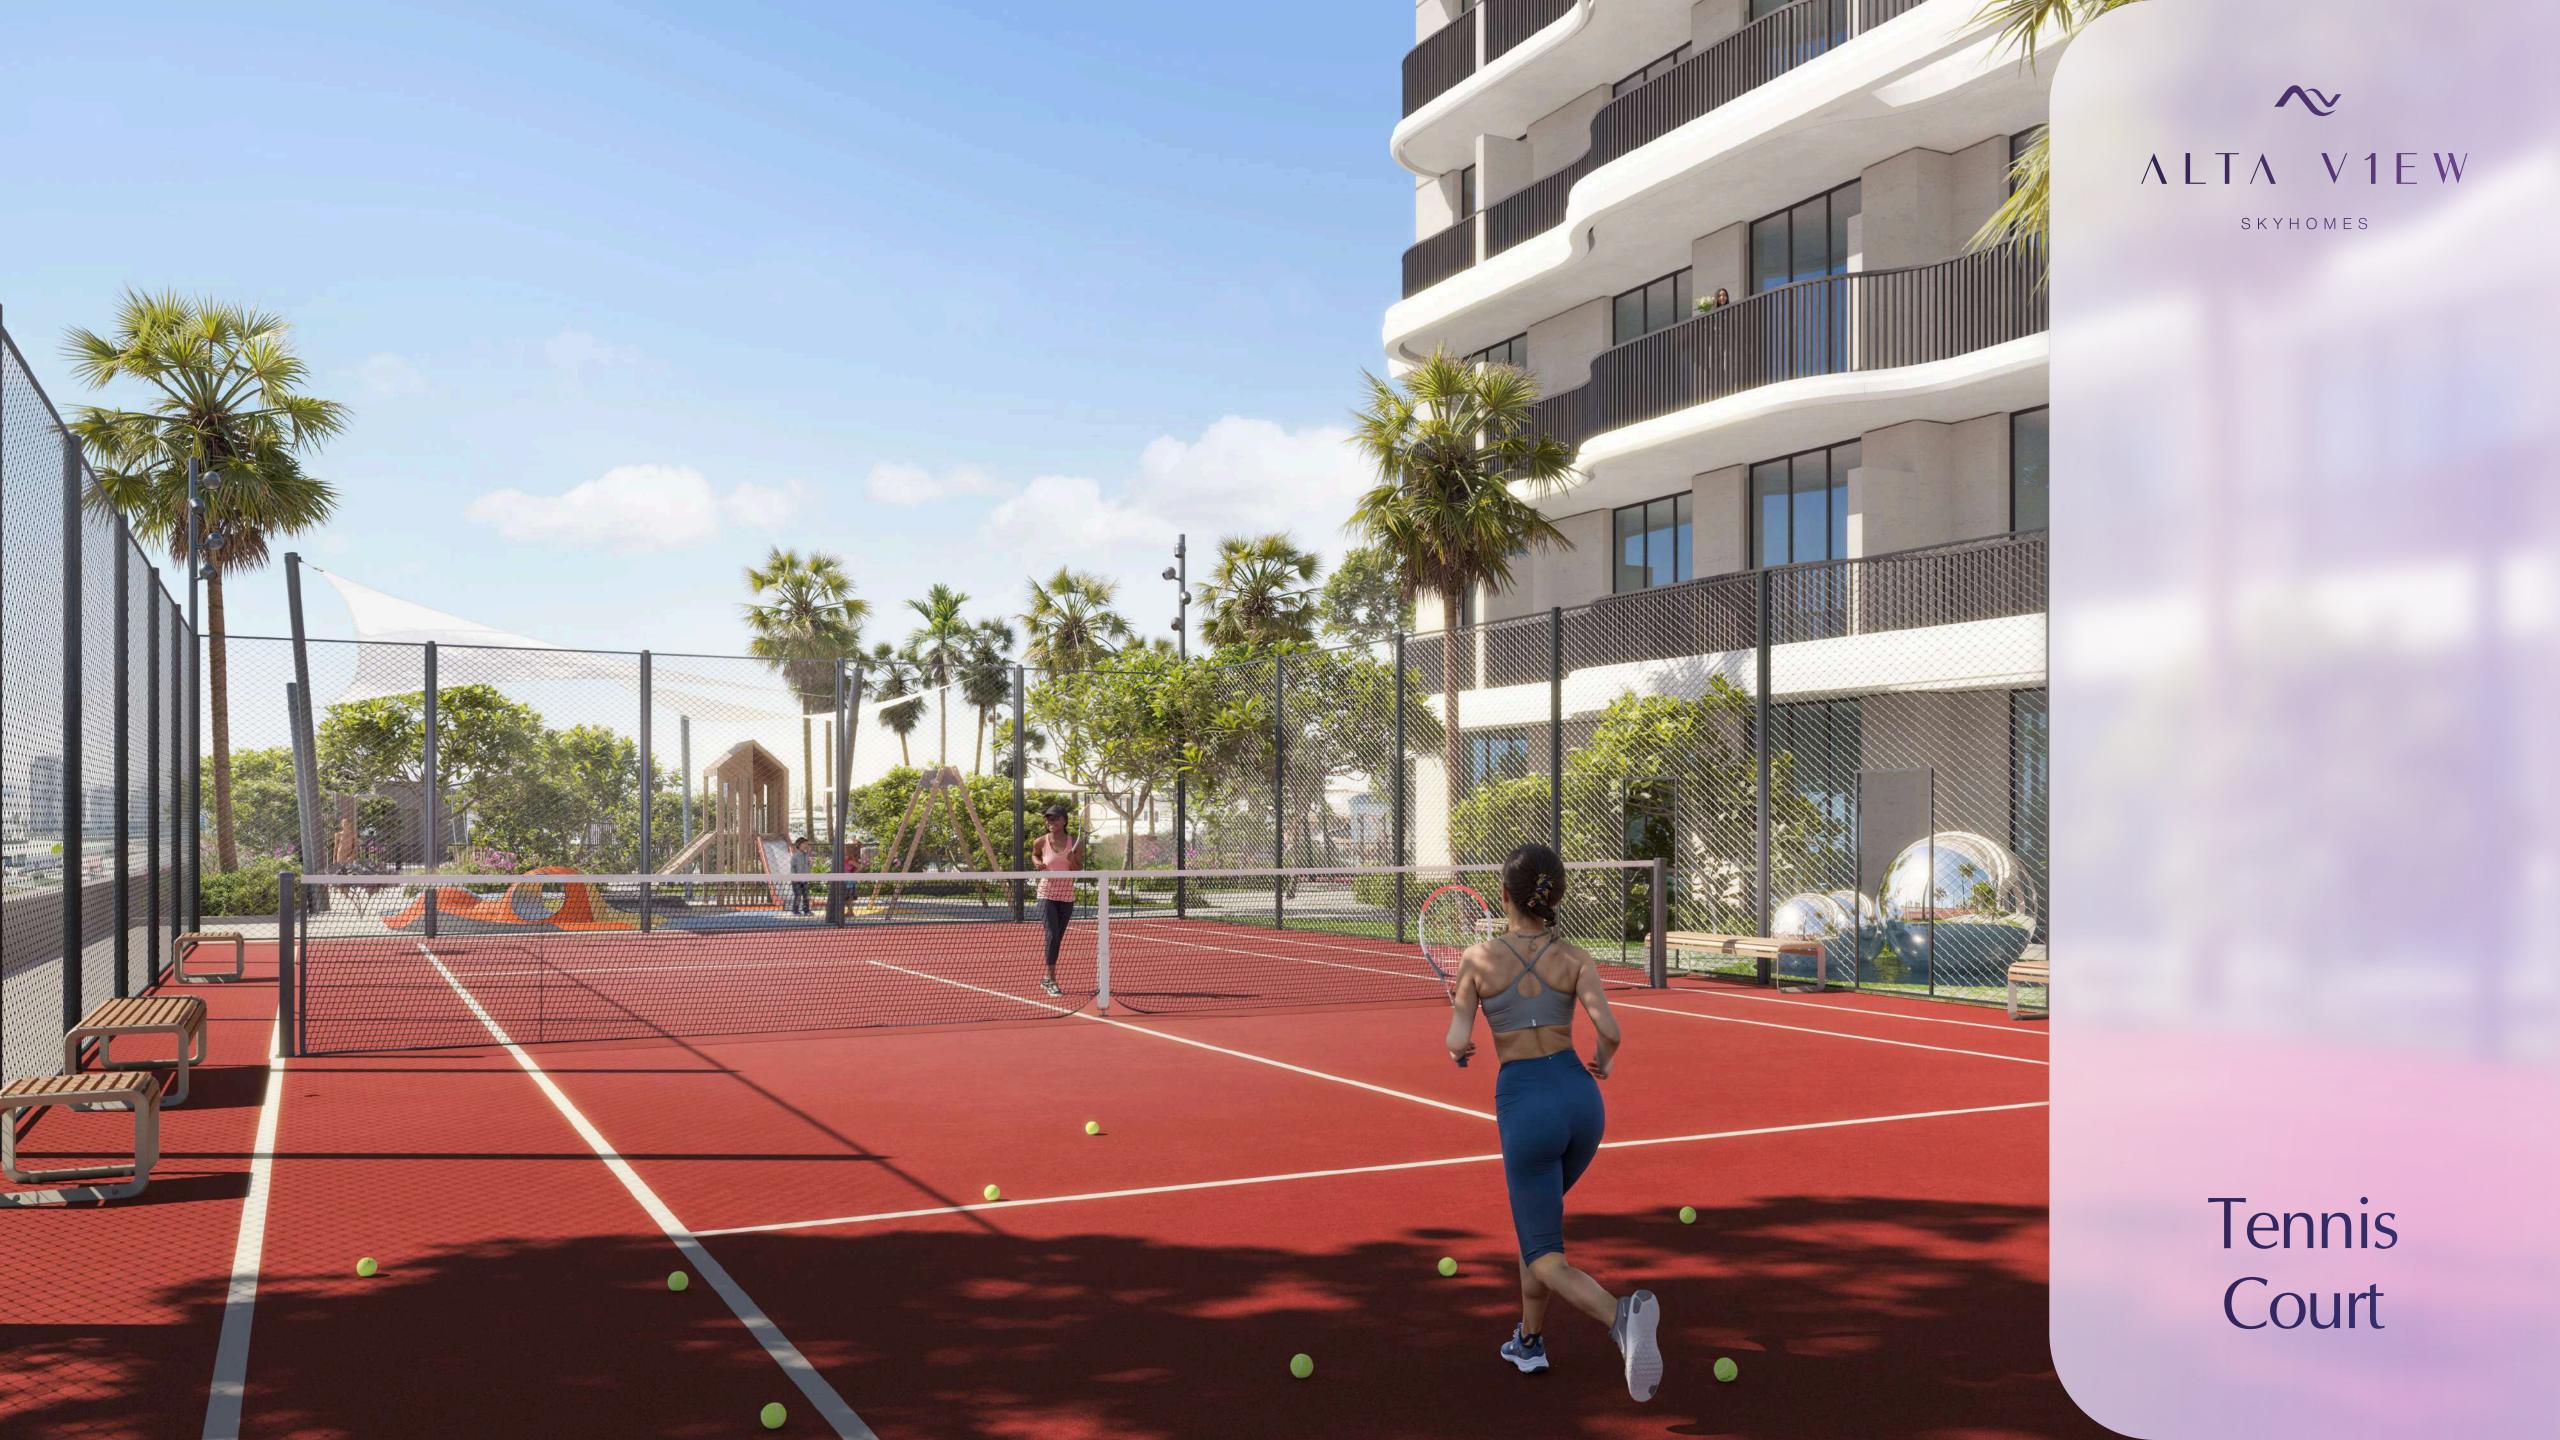

### Podium Amenities Floor

- 1 TABLE TENNIS
- 2 TENNIS COURT
- 3 OUTDOOR CROSSFIT
- 4 LUSH GARDENS
- 5 POOL DECK WITH SUN LOUNGERS
- 6 SAND OASIS
- 7 FLOATING CABANAS
- 8 CLUBHOUSE
- 9 GYM
- 10 OUTDOOR KIDS PLAY
- 11 POOLSIDE SUNKEN LOUNGE
- 12 LAGOON-STYLE POOL
- 13 KIDS PLAY ROOM
- 14 OUTDOOR LOUNGE
- 15 BBQ AREA
- 16 KIDS POOL
- 17 AQUA OASIS