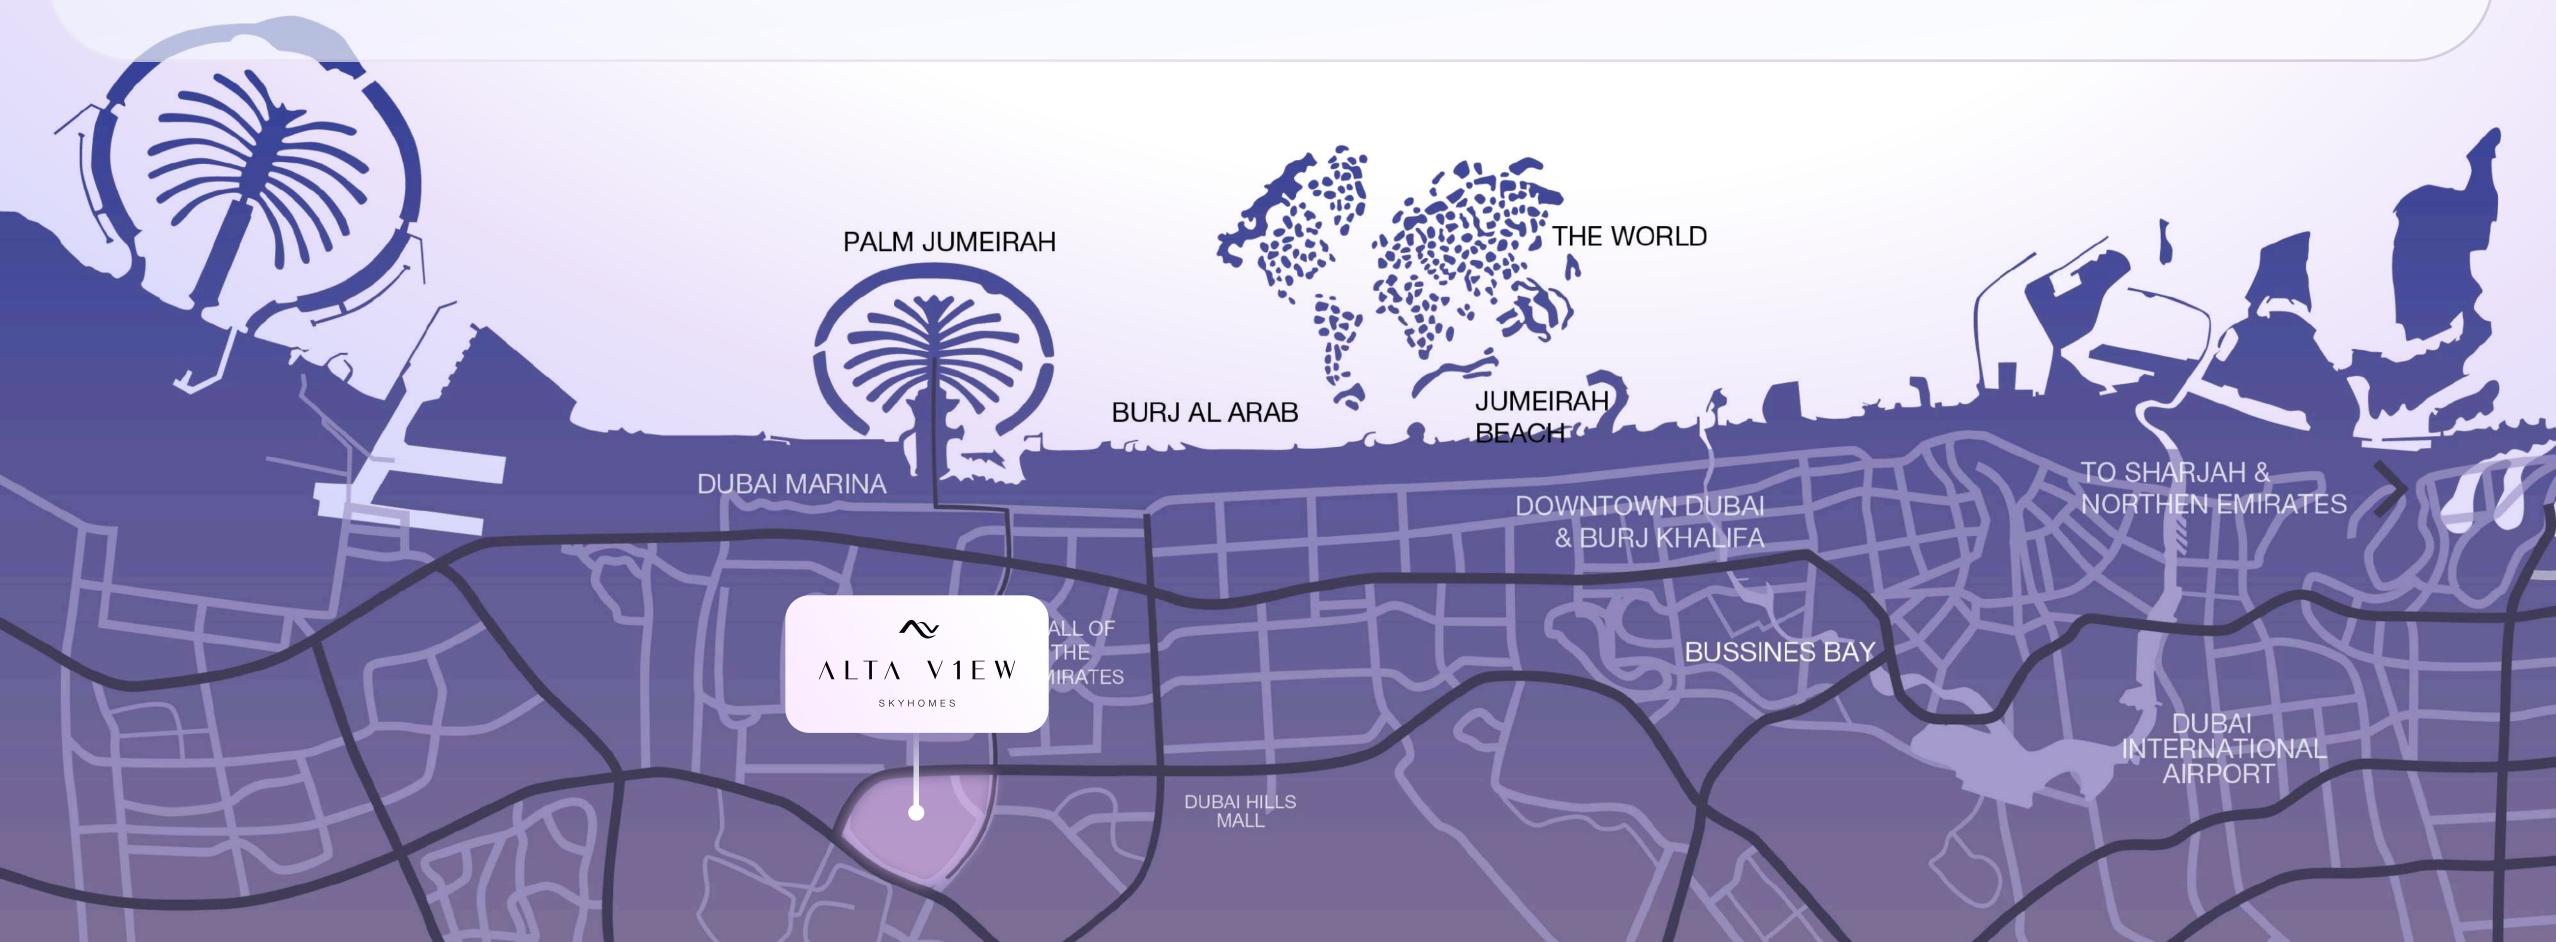

### Connected to the City

### Attractions

Dubai Miracle Garden - 9 minutes Motiongate Theme Park – 25 minutes Legoland Dubai – 27 minutes The Walk JBR - 20 minutes Palm Jumeirah – 22 minutes

### ► Golf clubs

Jumeirah Golf Estates Golf Course -15 minutes Montgomerie Golf Course -17 minutes

### ★ Kids

Sunmarke School - 2 minutes Arcadia School – 5 minutes JSS International School – 12 minutes GEMS Founders School – 18 minutes

### Hotels

Novotel JVT – 2 minutes Mövenpick Hotel JVT – 2 minutes Aloft Me'aisam – 15 minutes FIVE Jumeirah Village Hotel – **15 minutes** 

### Malls

Circle Mall – 15 minutes City Centre Meaisem – 11 minutes Dubai Hills Mall – **17 minutes** Mall of the Emirates – 15 minutes