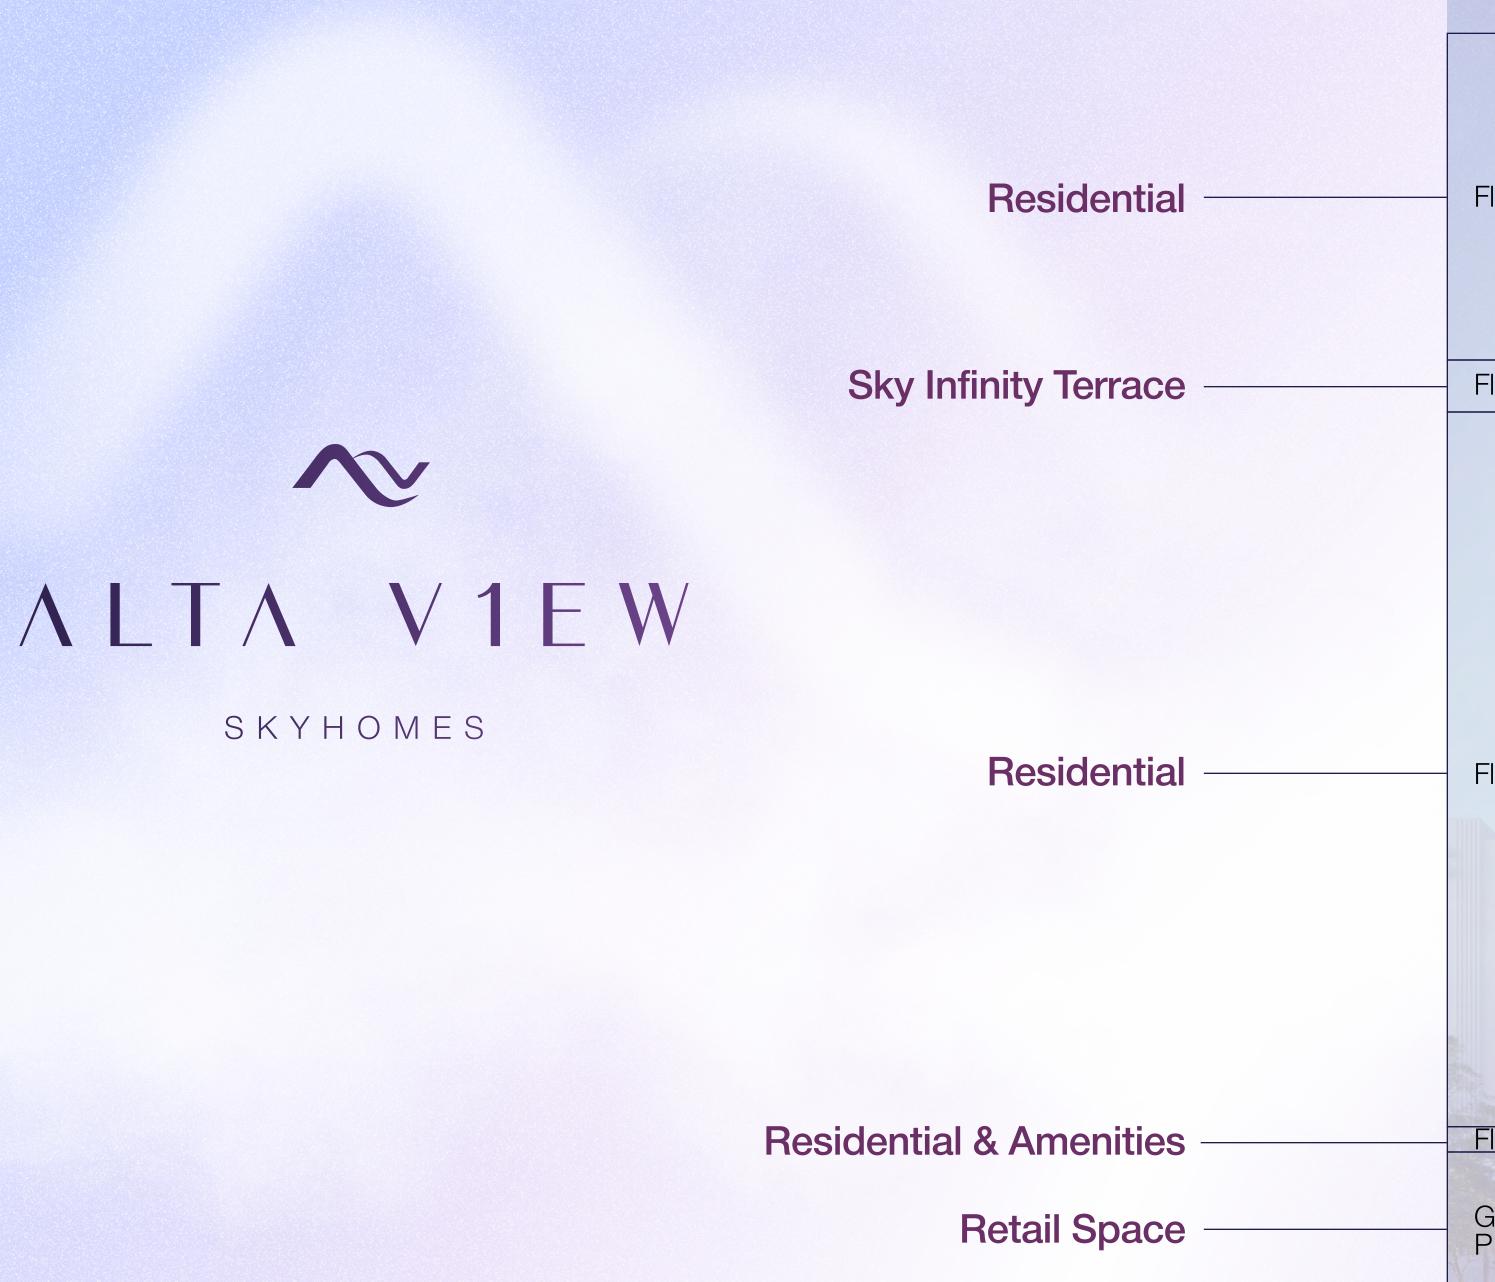

Enjoy panoramic views, eco-conscious design, and world-class architecture. Every detail, from spacious terraces to smart systems, is crafted to offer privacy, serenity, and timeless elegance.

**Building Description** B+G+5P+2MF+46+R

Anticipated Handover Q4 2028

Anticipated Service Charge AED 15/Sq.Ft.

| STUDIO | 1 BEDROOM | 2 BEDROOM | TOTAL |
|--------|-----------|-----------|-------|
| 45     | 408       | 46        | 499   |

Retail Parking