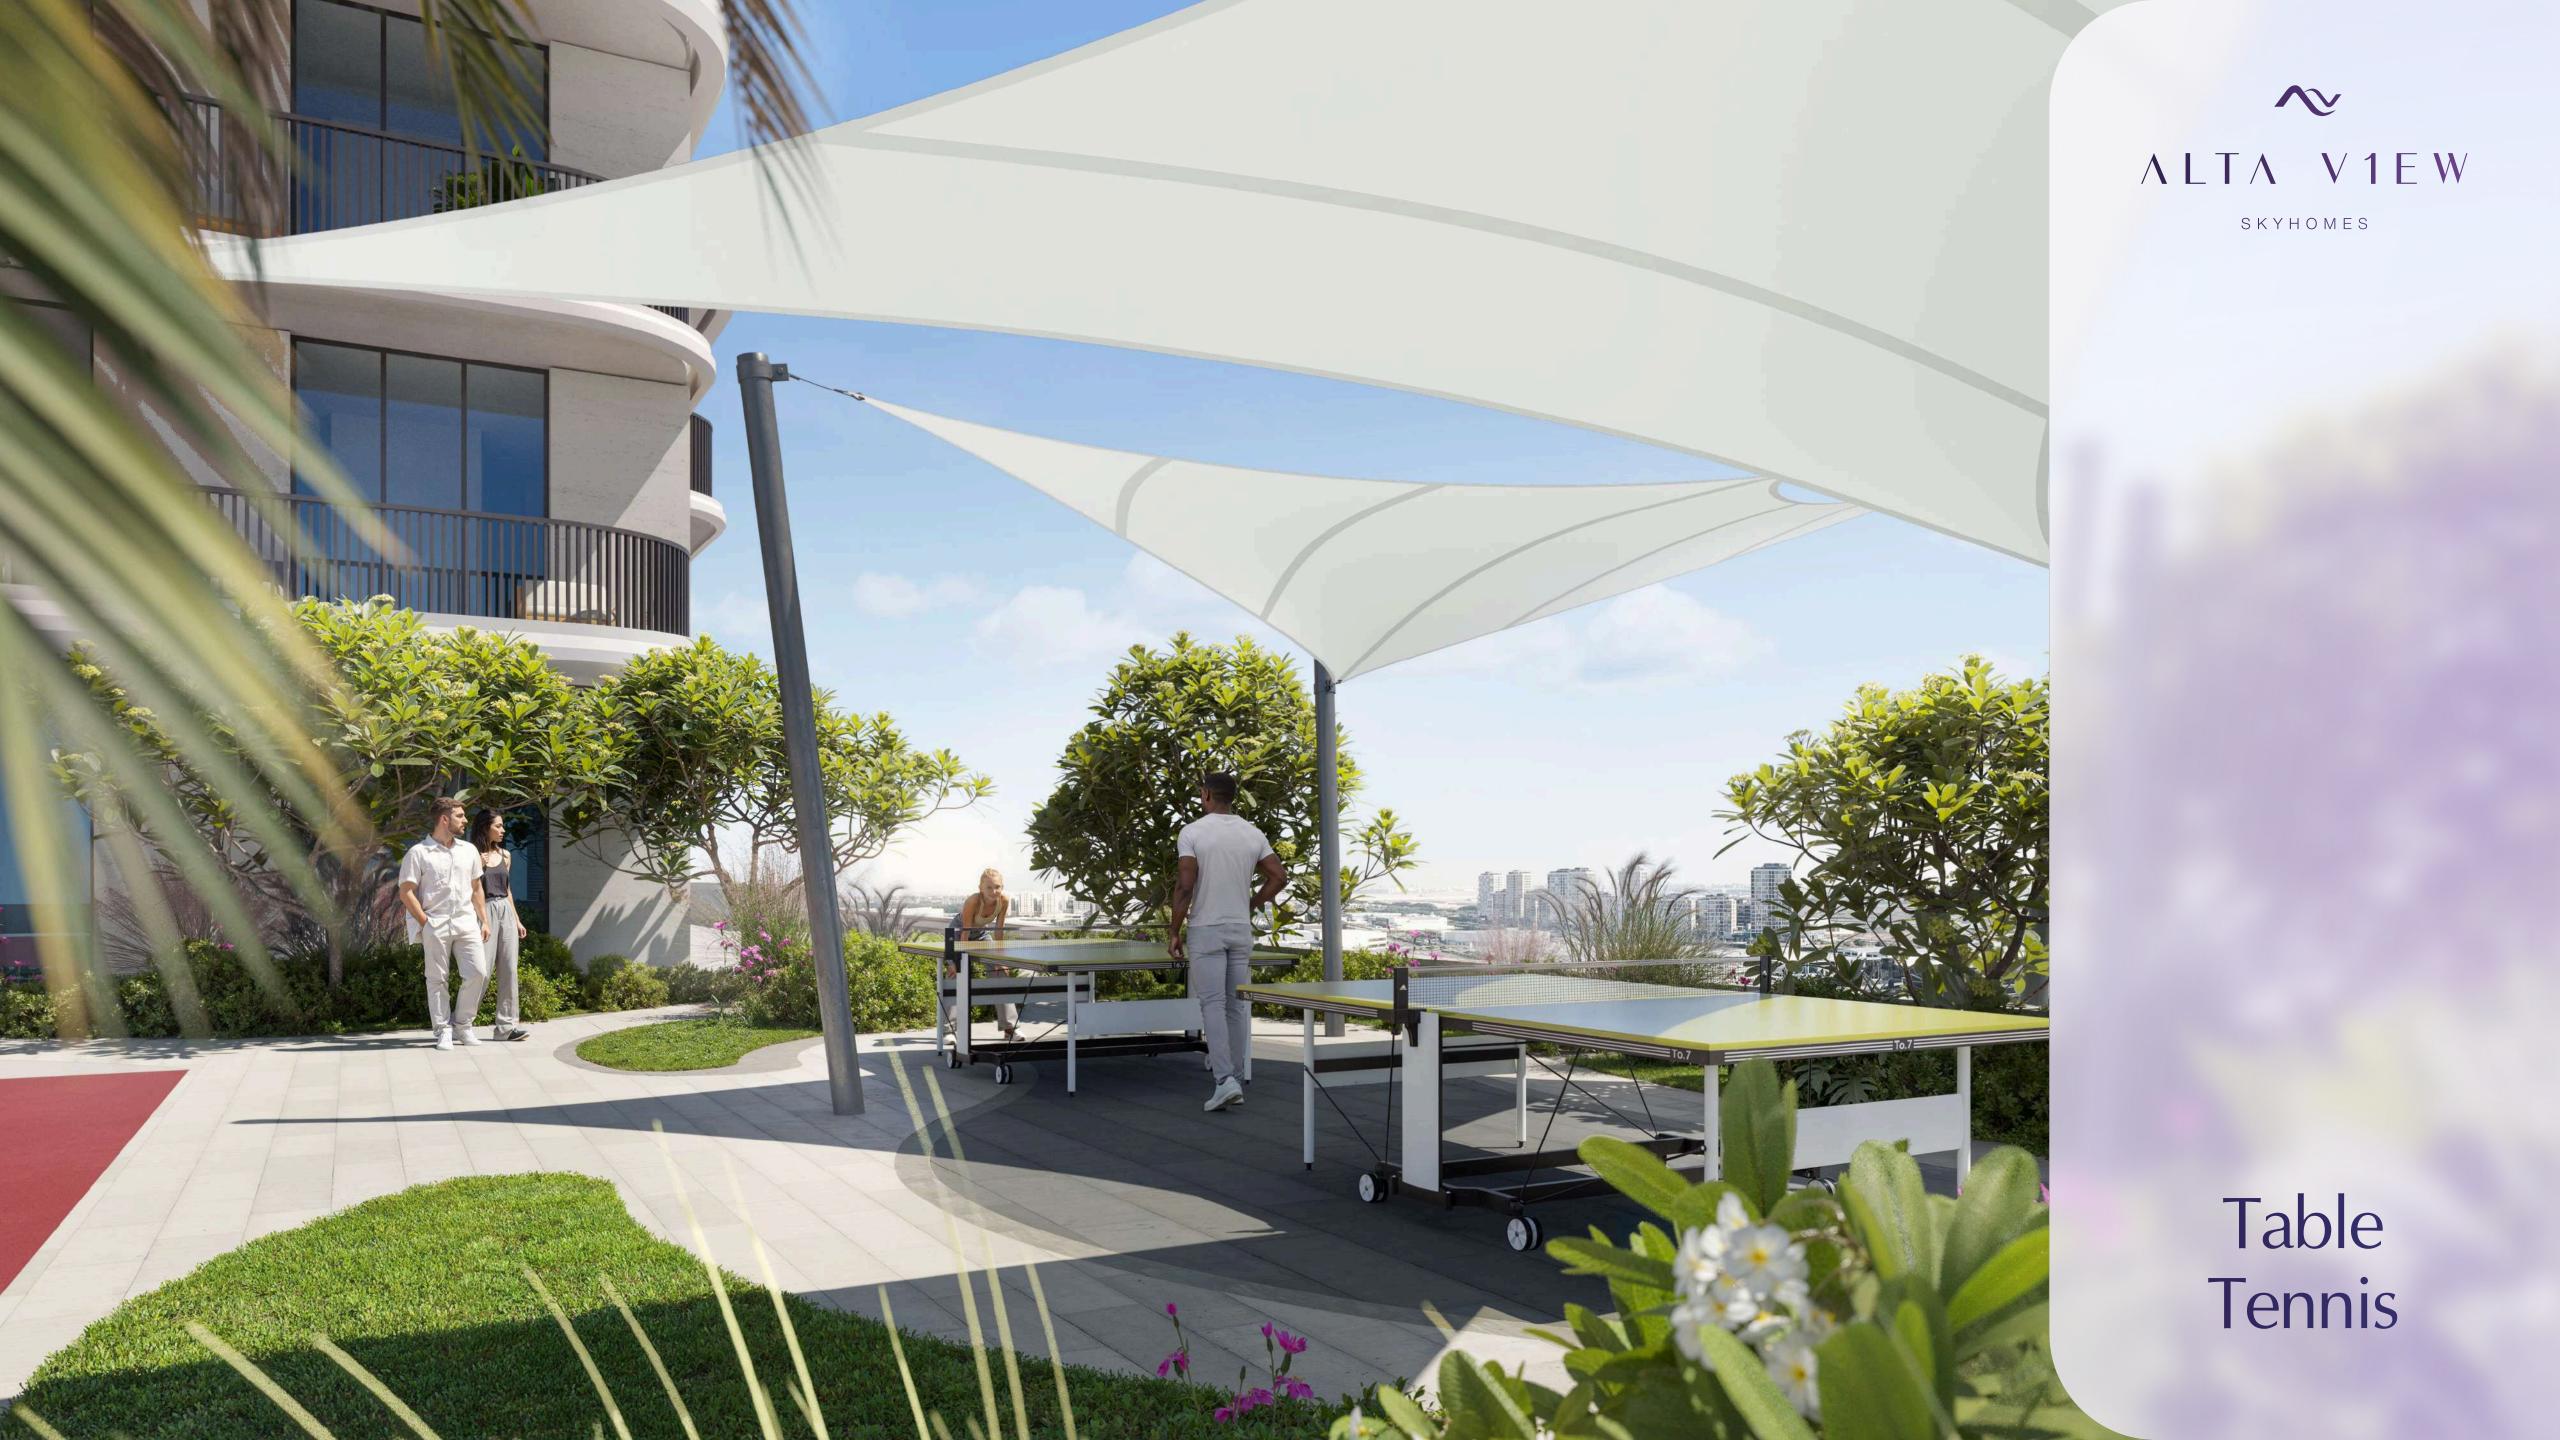

### Podium Amenities Floor

- 1 TABLE TENNIS
- 2 TENNIS COURT
- 3 OUTDOOR CROSSFIT
- 4 LUSH GARDENS
- 5 POOL DECK WITH SUN LOUNGERS
- 6 SAND OASIS
- 7 FLOATING CABANAS
- 8 CLUBHOUSE
- 9 GYM
- 10 OUTDOOR KIDS PLAY
- 11 POOLSIDE SUNKEN LOUNGE
- 12 LAGOON-STYLE POOL
- 13 KIDS PLAY ROOM
- 14 OUTDOOR LOUNGE
- 15 BBQ AREA
- 16 KIDS POOL
- 17 AQUA OASIS