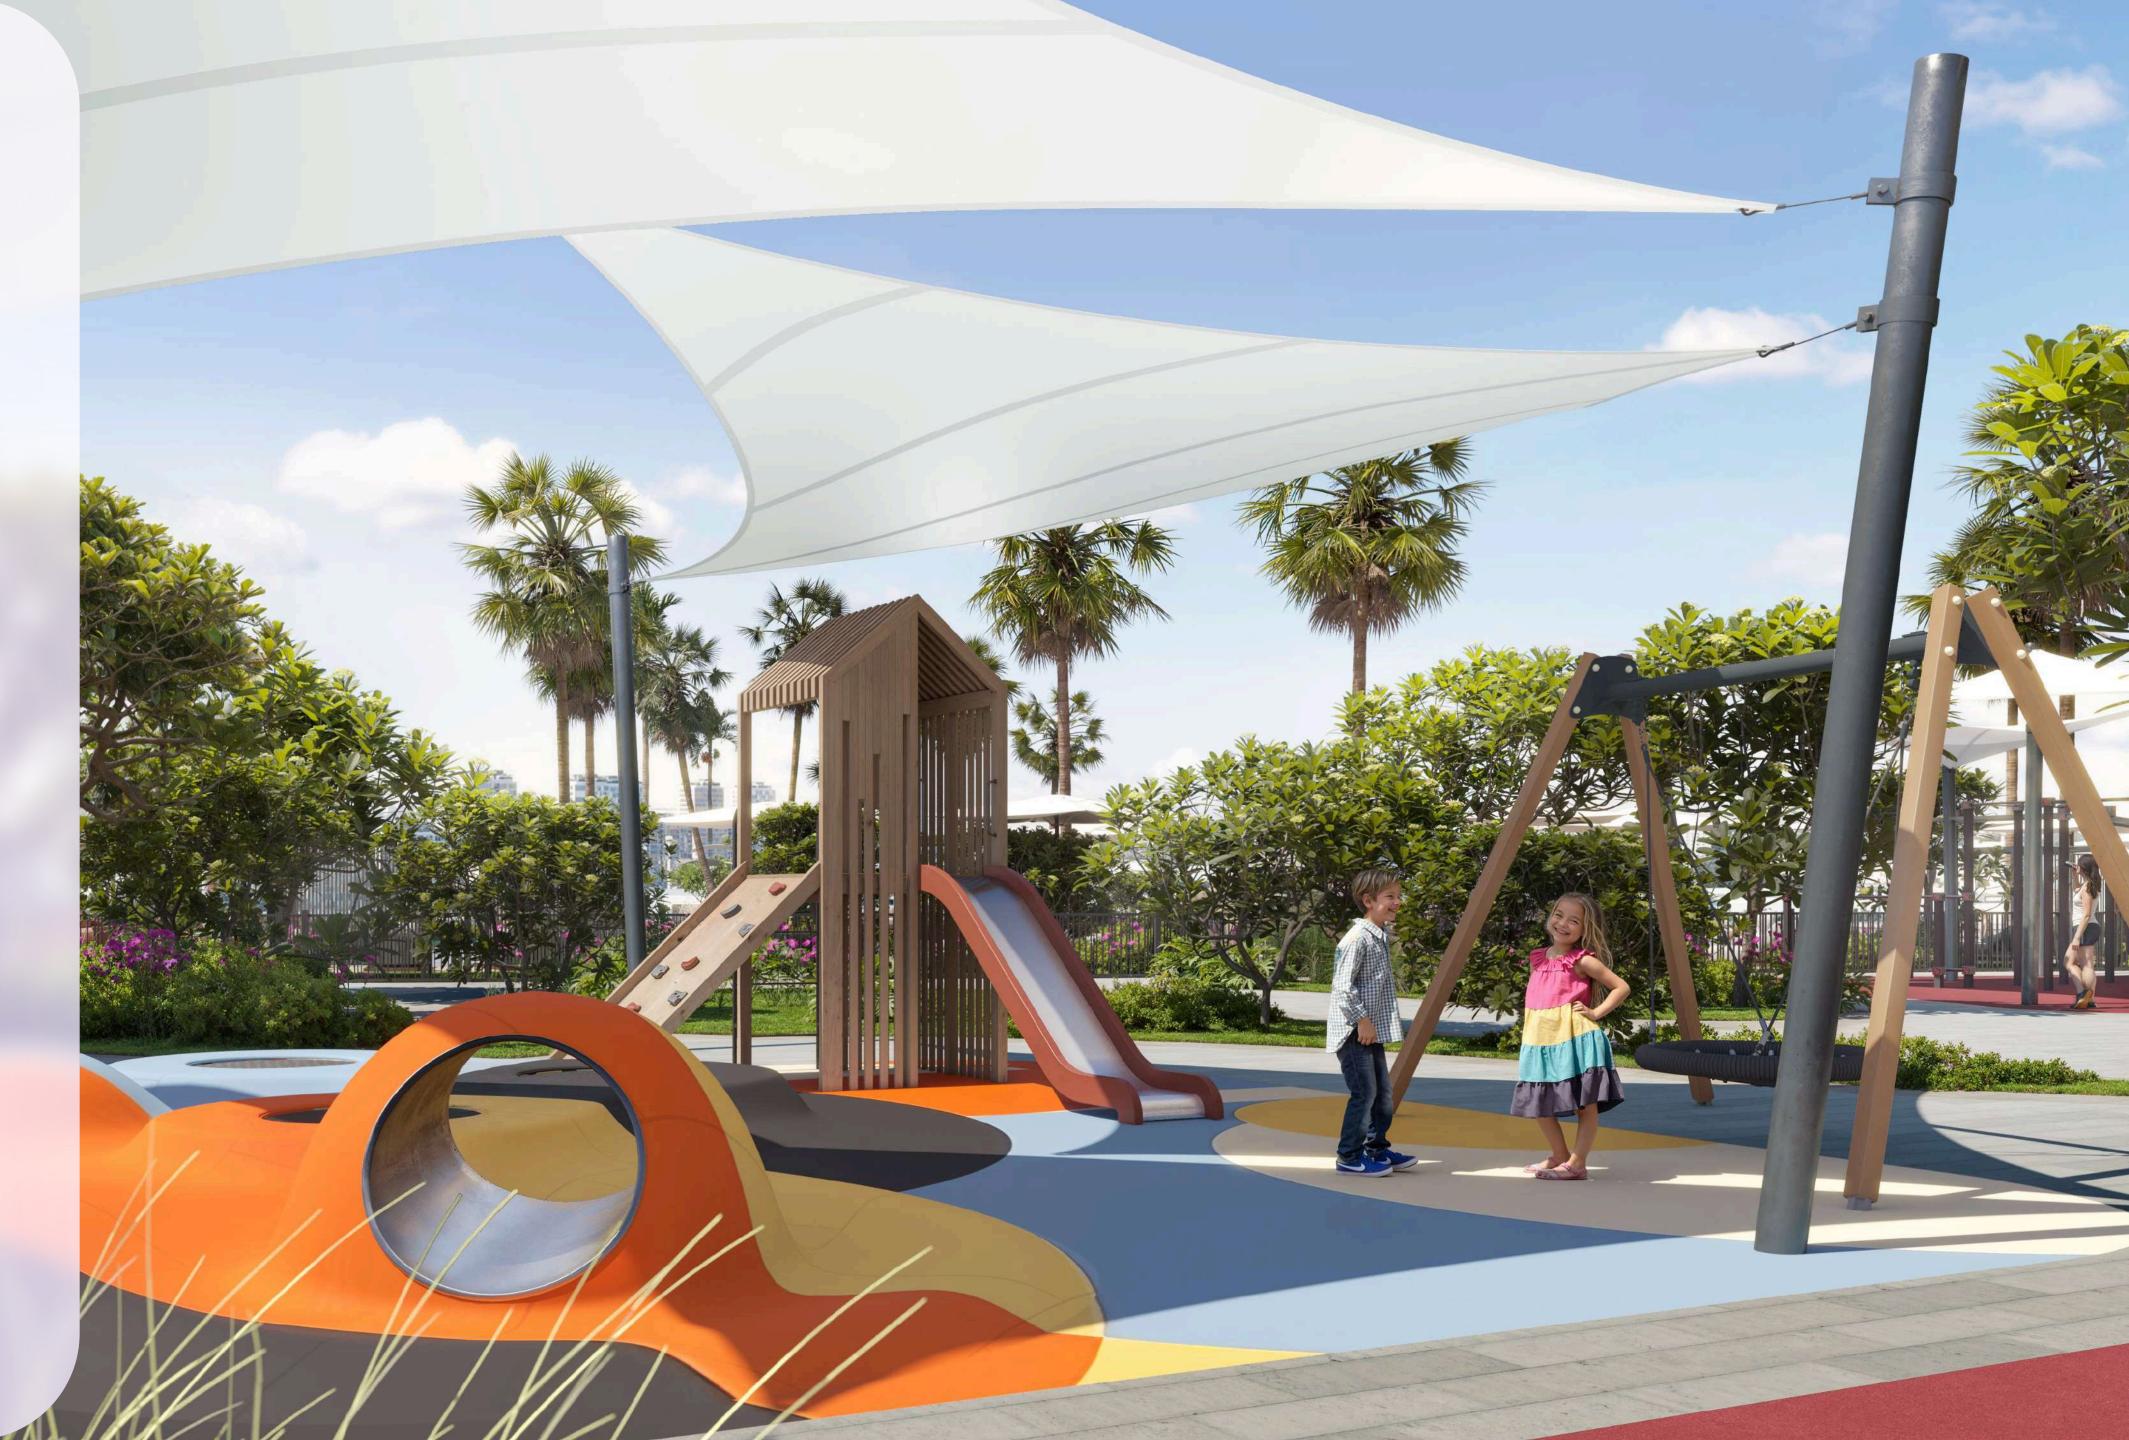

# Sky Deck Amenities

Lagoon-Style Pool

Aqua & Sand Oasis

Kids Play Room

Outdoor Kids Play

Clubhouse

Gym

Outdoor CrossFit

### Podium Amenities Floor

- 1 TABLE TENNIS
- 2 TENNIS COURT
- 3 OUTDOOR CROSSFIT
- 4 LUSH GARDENS
- 5 POOL DECK WITH SUN LOUNGERS
- 6 SAND OASIS
- 7 FLOATING CABANAS
- 8 CLUBHOUSE
- 9 GYM
- 10 OUTDOOR KIDS PLAY
- 11 POOLSIDE SUNKEN LOUNGE
- 12 LAGOON-STYLE POOL
- 13 KIDS PLAY ROOM
- 14 OUTDOOR LOUNGE
- 15 BBQ AREA
- 16 KIDS POOL
- 17 AQUA OASIS