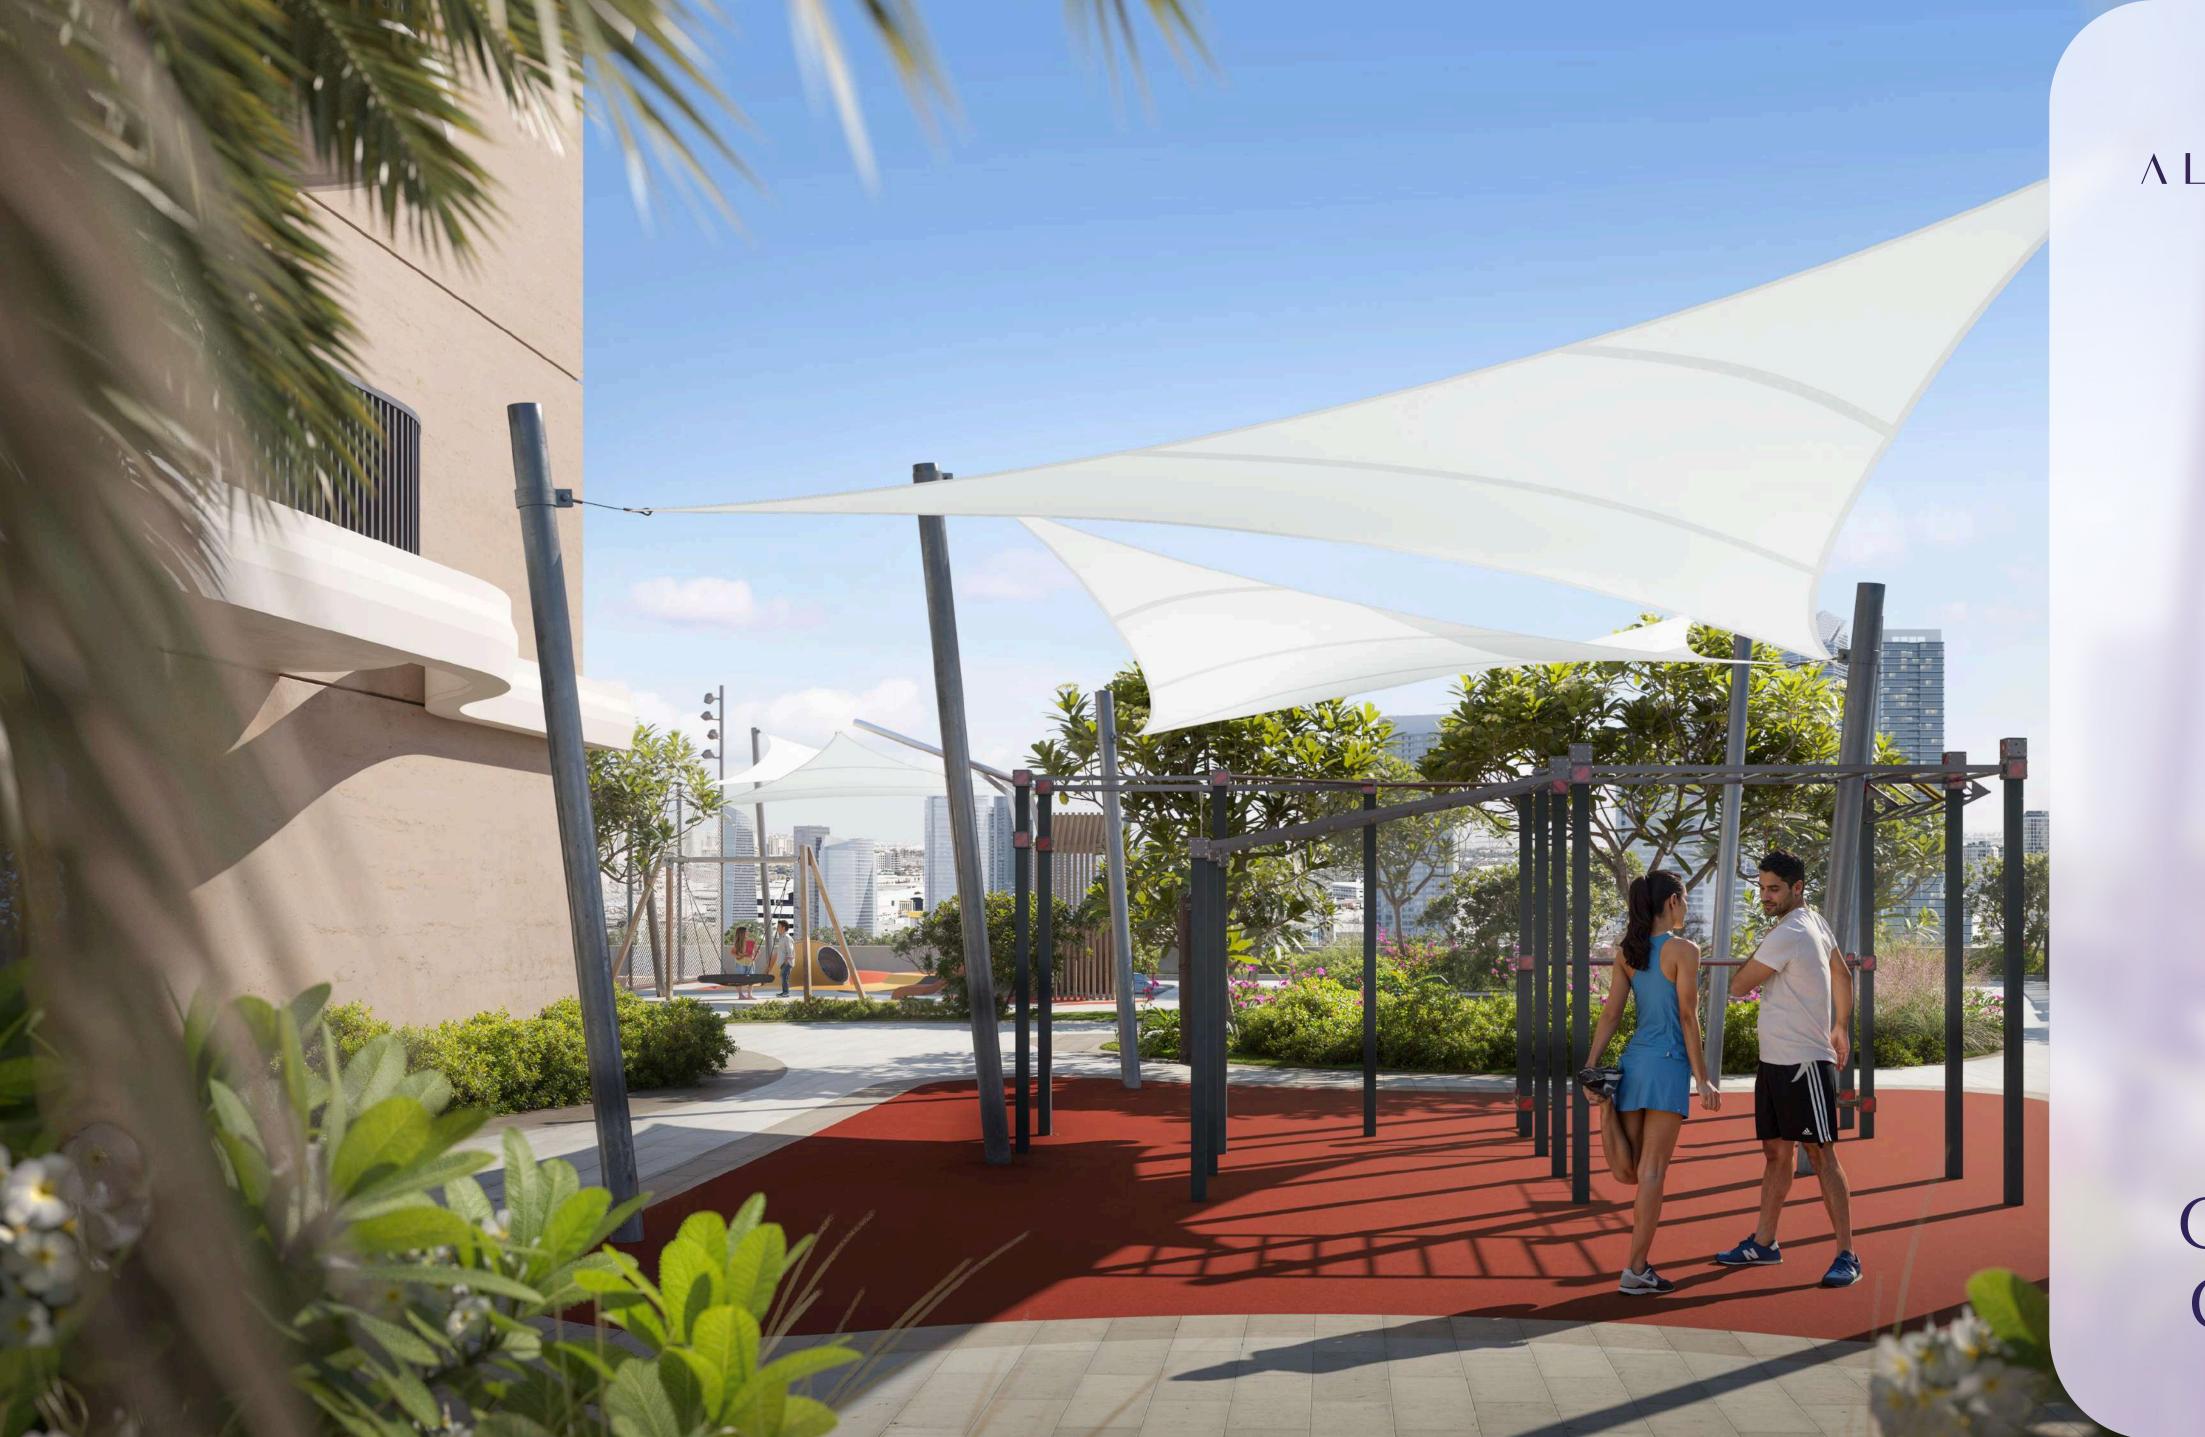

# Sky Deck Amenities

Lagoon-Style Pool

Aqua & Sand Oasis

Kids Play Room

Outdoor Kids Play

Clubhouse

Gym

Outdoor CrossFit

### Podium Amenities Floor

- 1 TABLE TENNIS
- 2 TENNIS COURT
- 3 OUTDOOR CROSSFIT
- 4 LUSH GARDENS
- 5 POOL DECK WITH SUN LOUNGERS
- 6 SAND OASIS
- 7 FLOATING CABANAS
- 8 CLUBHOUSE
- 9 GYM
- 10 OUTDOOR KIDS PLAY
- 11 POOLSIDE SUNKEN LOUNGE
- 12 LAGOON-STYLE POOL
- 13 KIDS PLAY ROOM
- 14 OUTDOOR LOUNGE
- 15 BBQ AREA
- 16 KIDS POOL
- 17 AQUA OASIS