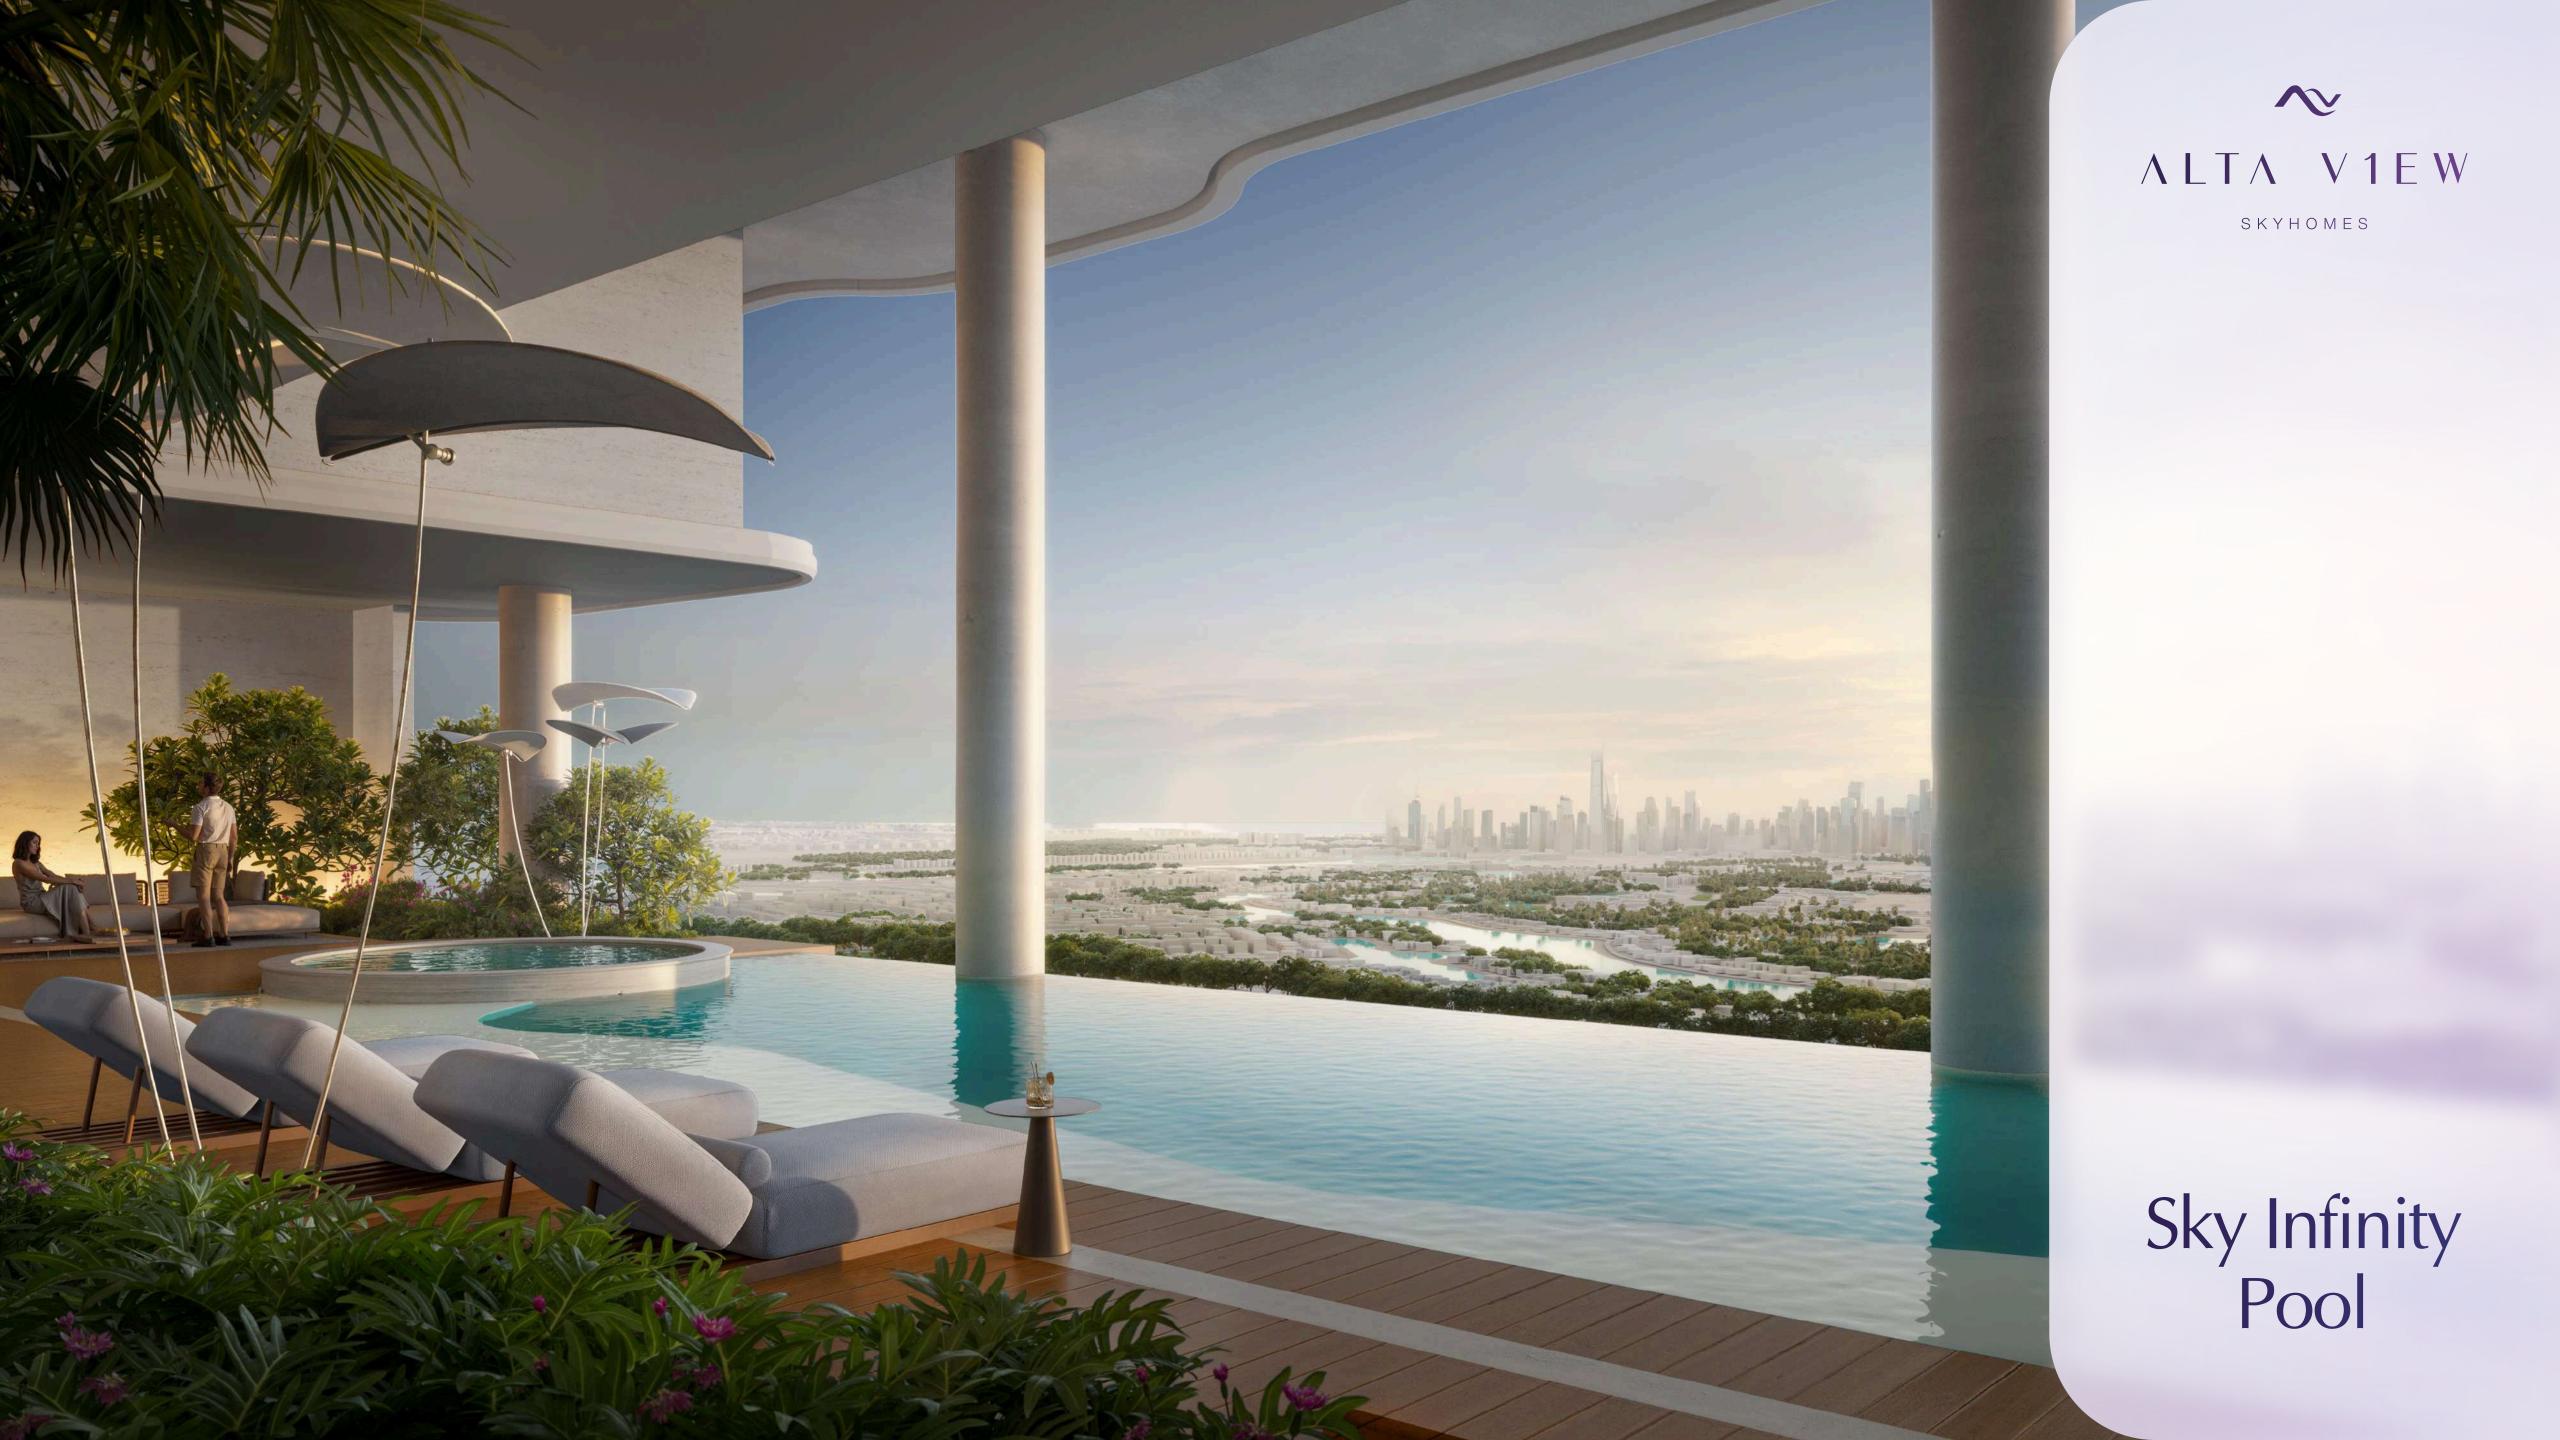

# Sky Deck Amenities

MECHANICAL FLOOR 2, 33TH

- 1 SKY INFINITY POOL
- 2 SKY POOL DECK WITH SUN LOUNGERS
- 3 SKY LEISURE DECK